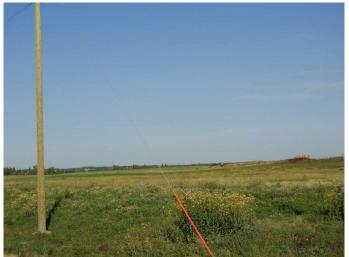

## \$219,000

0 Bedroom, 0.00 Bathroom, Land on 10.01 Acres

NONE, Rural Ponoka County, Alberta

Welcome to Ponoka County's newest acreage subdivision featuring 8.6-10 acre lots zoned Country Residential. This is a premier location to design and build your dream home within a few minutes of the Town of Ponoka! Country Acres is a 9 parcel subdivision with some of the lots being treed and lots that will accommodate walk out basements. A beautiful setting with views of the countryside landscapes situated on high ground, lots of sun exposure and you can enjoy the gorgeous evening sunsets to the west! Close proximity to the Wolf Creek Golf Resort, QE2 and Highway 2A which is great for access to the highways. It is pavement right up to the Range Road 26-2 entering into Country Acres. These lots are ready for construction - start making your plans and get ready to enjoy country living within a few minutes to Town! GST is applicable on purchase price.