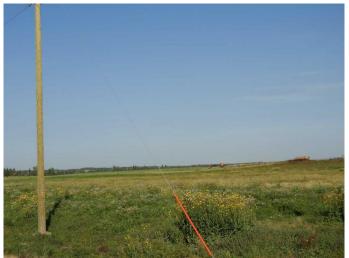

### \$209,000

0 Bedroom, 0.00 Bathroom, Land on 10.01 Acres

NONE, Rural Ponoka County, Alberta

Welcome to Ponoka County's newest acreage subdivision featuring 8.6-10 acre lots zoned Country Residential. This is a premier location to design and build your dream home within a few minutes of the Town of Ponoka! Country Acres is a 9 parcel subdivision with some of the lots being treed and lots that will accommodate walk out basements. A beautiful setting with views of the countryside landscapes situated on high ground, lots of sun exposure and you can enjoy the gorgeous evening sunsets to the west! Close proximity to the Wolf Creek Golf Resort, QE2 and Highway 2A which is great for access to the highways. It is pavement right up to the Range Road 26-2 entering into Country Acres. These lots are ready for construction - start making your plans and get ready to enjoy country living within a few minutes to Town! GST is applicable on purchase price.