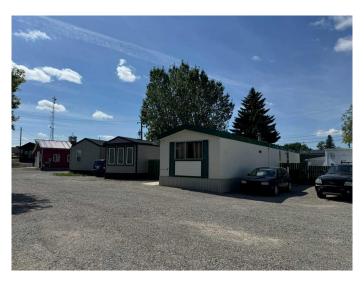

#### \$825,000

0 Bedroom, 0.00 Bathroom, Commercial on 0.81 Acres

NONE, Pincher Creek, Alberta

Opportunity is knocking, let's answer! This 9 unit mobile home park located in Pincher Creek has 6 owner occupied units and 2 park owned units that are currently used as Airbnb and one vacant lot ready for a new unit. Excellent revenue stream! One of the park owned unit was an older mobile that was stripped down and rebuilt in 2019-2020 with the 2nd unit also seeing extensive renovations. The privately owned units are in good condition as well and have long term owners.