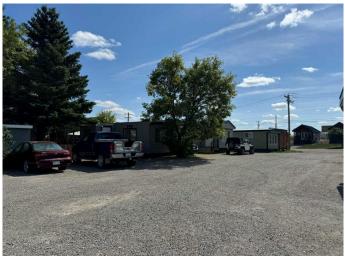

#### \$825,000

0 Bedroom, 0.00 Bathroom, Commercial on 0.81 Acres

NONE, Pincher Creek, Alberta

Opportunity is knocking, let's answer! This 9 unit mobile home park located in Pincher Creek has 6 owner occupied units and 2 park owned units that are currently used as Airbnb and one vacant lot ready for a new unit. Excellent revenue stream! One of the park owned unit was an older mobile that was stripped down and rebuilt in 2019-2020 with the 2nd unit also seeing extensive renovations. The privately owned units are in good condition as well and have long term owners.