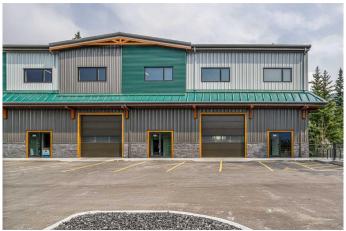

### \$989,725

0 Bedroom, 0.00 Bathroom, Commercial on 0.00 Acres

Elk Run, Canmore, Alberta

Welcome to Elk Meadows Industrial Park,
Canmore's newest industrial complex.
Nestled within the Elk Run Industrial area, Elk
Meadows enjoys a prime location highly
sought after by Canmore businesses. Boasting
proximity to essential amenities, easy access
to the Trans-Canada Highway, and a plethora
of industrial services, offices, and retail spaces
nearby, this complex offers unparalleled
convenience.

Comprising two buildings and a total of 13 two-level bays, these units at Elk Meadows can be tailored to suit various needs, ranging from approximately 2800 sqft to over 5,200+ sqft. The flexible zoning permits a diverse range of uses, with the option for additional discretionary uses upon review with The Town, providing opportunities for further diversification. Additionally, adjacent and upper bays are also available, offering even more versatility in size and configuration. With low inventory and vacancy rates in Canmore's commercial sector, this exclusive commercial opportunity presents exceptional investment potential. Don't miss your chance to secure a foothold in Canmore's thriving business community with Elk Meadows Industrial Bays.