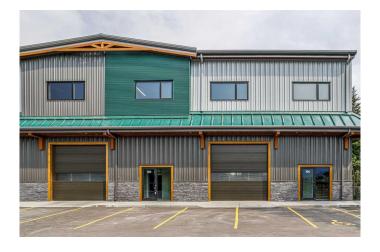

### \$989,725

0 Bedroom, 0.00 Bathroom, Commercial on 0.00 Acres

Elk Run, Canmore, Alberta

Welcome to Elk Meadows Industrial Park,
Canmore's newest industrial complex.
Nestled within the Elk Run Industrial area, Elk
Meadows enjoys a prime location highly
sought after by Canmore businesses. Boasting
proximity to essential amenities, easy access
to the Trans-Canada Highway, and a plethora
of industrial services, offices, and retail spaces
nearby, this complex offers unparalleled
convenience.

Comprising two buildings and a total of 13 two-level bays, these units at Elk Meadows can be tailored to suit various needs, ranging from approximately 2800 sqft to over 5,200+ sqft. The flexible zoning permits a diverse range of uses, with the option for additional discretionary uses upon review with The Town, providing opportunities for further diversification. Additionally, adjacent and upper bays are also available, offering even more versatility in size and configuration. With low inventory and vacancy rates in Canmore's commercial sector, this exclusive commercial opportunity presents exceptional investment potential. Don't miss your chance to secure a foothold in Canmore's thriving business community with Elk Meadows Industrial Bays.