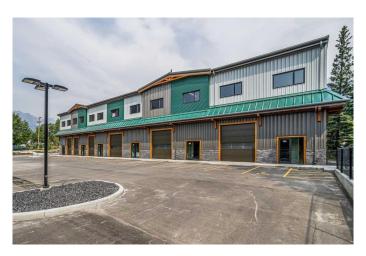

### \$989,725

0 Bedroom, 0.00 Bathroom, Commercial on 0.00 Acres

Elk Run, Canmore, Alberta

Welcome to Elk Meadows Industrial Park,
Canmore's newest industrial complex.
Nestled within the Elk Run Industrial area, Elk
Meadows enjoys a prime location highly
sought after by Canmore businesses. Boasting
proximity to essential amenities, easy access
to the Trans-Canada Highway, and a plethora
of industrial services, offices, and retail spaces
nearby, this complex offers unparalleled
convenience.

Comprising two buildings and a total of 13 two-level bays, these units at Elk Meadows can be tailored to suit various needs, ranging from approximately 2800 sqft to over 5,200+ sqft. The flexible zoning permits a diverse range of uses, with the option for additional discretionary uses upon review with The Town, providing opportunities for further diversification. Additionally, adjacent and upper bays are also available, offering even more versatility in size and configuration. With low inventory and vacancy rates in Canmore's commercial sector, this exclusive commercial opportunity presents exceptional investment potential. Don't miss your chance to secure a foothold in Canmore's thriving business community with Elk Meadows Industrial Bays.