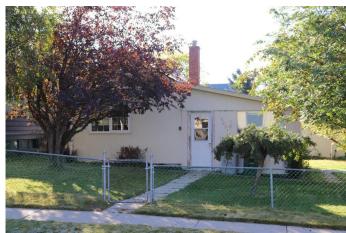

## \$130,000

2 Bedroom, 1.00 Bathroom, 1,310 sqft Residential on 0.16 Acres

NONE, Edson, Alberta

Well kept 2 bedroom, 1 bath. Close to down town. Single car garage. Nicely landscaped. Large fully fenced yard. Partial unfinished basement.

#### **Exterior**

Exterior Features Fire Pit

Lot Description City Lot, Few Trees, Front Yard, Lawn, Landscaped, Rectangular Lot

Roof Metal

Construction Metal Siding, Wood Siding

Foundation Block