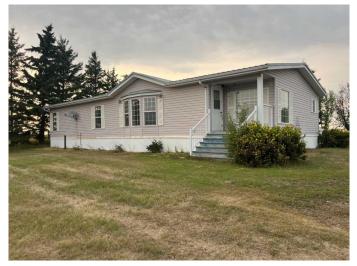

#### \$245,000

3 Bedroom, 2.00 Bathroom, 1,908 sqft Residential on 3.06 Acres

NONE, Rural Vermilion River, County of, Alberta

This 3.0 acre parcel is located approximately 5 km South of Kitscoty and only 20 minutes from Lloydminster. You will love the southerly views, and the 1900 sq.ft. of main floor living space of this acreage, and the garage. The home is a 1993 mobile and includes a large kitchen and dining area, a bright sunroom, spacious living room, three bedrooms including the primary with 5 piece ensuite, another 4 piece bath, a functional laundry area as well as a good-sized entry/boot room. There is lots of room for parking and to build a larger garage or shop. Enjoy watching the birds, deer & other wildlife that acreage life offers. From the west side of Kitscoty go south on RR 32 for 5.3 kms. Acreage is on the west side. Legal land description Lot 2, Block 1, Plan 2320536, as part of NE 03-50-03 W4.Call to view!