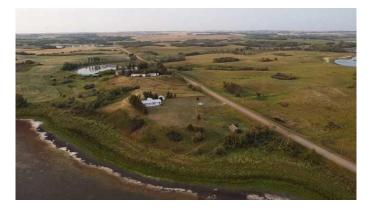

#### \$245,000

3 Bedroom, 2.00 Bathroom, 1,908 sqft Residential on 3.06 Acres

NONE, Rural Vermilion River, County of, Alberta

This 3.0 acre parcel is located approximately 5 km South of Kitscoty and only 20 minutes from Lloydminster. You will love the southerly views, and the 1900 sq.ft. of main floor living space of this acreage, and the garage. The home is a 1993 mobile and includes a large kitchen and dining area, a bright sunroom, spacious living room, three bedrooms including the primary with 5 piece ensuite, another 4 piece bath, a functional laundry area as well as a good-sized entry/boot room. There is lots of room for parking and to build a larger garage or shop. Enjoy watching the birds, deer & other wildlife that acreage life offers. From the west side of Kitscoty go south on RR 32 for 5.3 kms. Acreage is on the west side. Legal land description Lot 2, Block 1, Plan 2320536, as part of NE 03-50-03 W4.Call to view!