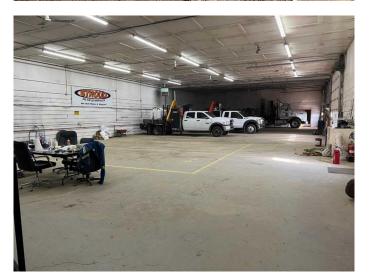

## \$497,400

0 Bedroom, 0.00 Bathroom, Commercial on 1.43 Acres

NONE, Rural Newell, County of, Alberta

Industrial property in prime location just North of Brooks and the TransCanada Highway. The property is on 1.43 acres with a fenced yard, offices, shop and mezzanine. The shop area is 11.700 sqft. with 3 overhead doors and 1 sliding door. Office area includes a reception area, 3 offices, storage room washroom and central air conditioning. Mezzanine level includes a boardroom, staff lunch room, washroom and office. The building is located minutes from Highway 1.

## Interior

Heating Overhead Heater(s), Forced Air, Natural Gas, Radiant

Cooling Partial