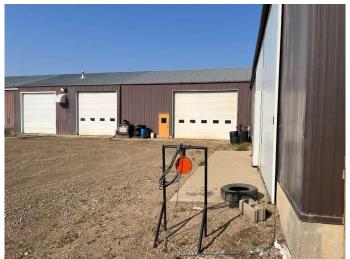

## \$497,400

0 Bedroom, 0.00 Bathroom, Commercial on 1.43 Acres

NONE, Rural Newell, County of, Alberta

Industrial property in prime location just North of Brooks and the TransCanada Highway. The property is on 1.43 acres with a fenced yard, offices, shop and mezzanine. The shop area is 11.700 sqft. with 3 overhead doors and 1 sliding door. Office area includes a reception area, 3 offices, storage room washroom and central air conditioning. Mezzanine level includes a boardroom, staff lunch room, washroom and office. The building is located minutes from Highway 1.

#### **Exterior**

Roof Metal

Construction Metal Siding, Wood Frame