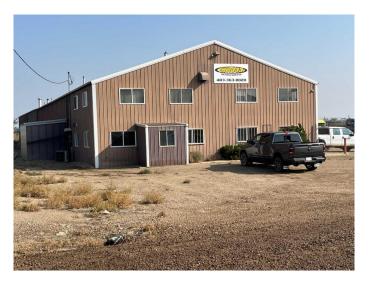

## \$497,400

0 Bedroom, 0.00 Bathroom, Commercial on 1.43 Acres

NONE, Rural Newell, County of, Alberta

Industrial property in prime location just North of Brooks and the TransCanada Highway. The property is on 1.43 acres with a fenced yard, offices, shop and mezzanine. The shop area is 11.700 sqft. with 3 overhead doors and 1 sliding door. Office area includes a reception area, 3 offices, storage room washroom and central air conditioning. Mezzanine level includes a boardroom, staff lunch room, washroom and office. The building is located minutes from Highway 1.

#### **Exterior**

Roof Metal

Construction Metal Siding, Wood Frame