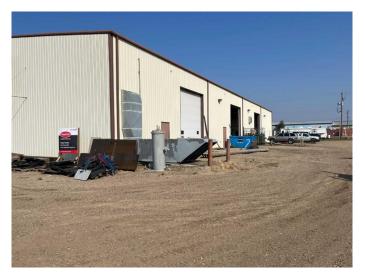

### \$698,500

0 Bedroom, 0.00 Bathroom, Commercial on 1.01 Acres

NONE, Rural Newell, County of, Alberta

This industrial property has 17,664 sqft. of total space with easy access to TransCanada Highway. The office/mezzanine space is 2.997 sqft. of space which includes 2 offices, reception area, lunch room, 2 - 2 piece washrooms along with forced furnace/air conditioning. The shop area is 14,652 sqft. of open space which includes a 5 ton and 2 ton crane, 3 overhead doors (16x14), 4 overhead radiant heaters for the shop along with a 2,000 gallon cistern and septic tank. This property is minutes from Brooks and has a view of Highway 1.