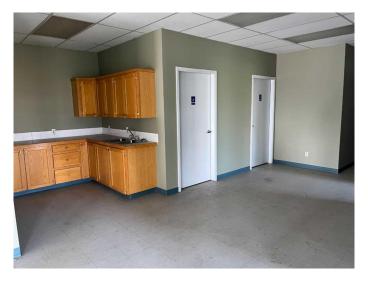

### \$698,500

0 Bedroom, 0.00 Bathroom, Commercial on 1.01 Acres

NONE, Rural Newell, County of, Alberta

This industrial property has 17,664 sqft. of total space with easy access to TransCanada Highway. The office/mezzanine space is 2.997 sqft. of space which includes 2 offices, reception area, lunch room, 2 - 2 piece washrooms along with forced furnace/air conditioning. The shop area is 14,652 sqft. of open space which includes a 5 ton and 2 ton crane, 3 overhead doors (16x14), 4 overhead radiant heaters for the shop along with a 2,000 gallon cistern and septic tank. This property is minutes from Brooks and has a view of Highway 1.