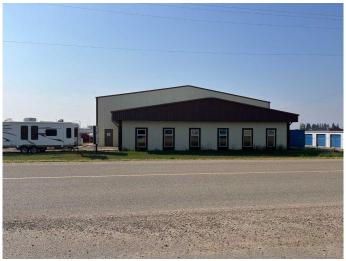

### \$698,500

0 Bedroom, 0.00 Bathroom, Commercial on 1.01 Acres

NONE, Rural Newell, County of, Alberta

This industrial property has 17,664 sqft. of total space with easy access to TransCanada Highway. The office/mezzanine space is 2.997 sqft. of space which includes 2 offices, reception area, lunch room, 2 - 2 piece washrooms along with forced furnace/air conditioning. The shop area is 14,652 sqft. of open space which includes a 5 ton and 2 ton crane, 3 overhead doors (16x14), 4 overhead radiant heaters for the shop along with a 2,000 gallon cistern and septic tank. This property is minutes from Brooks and has a view of Highway 1.