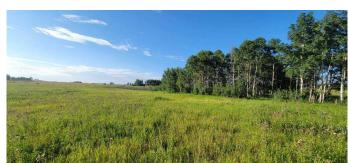

## \$649,000

0 Bedroom, 0.00 Bathroom, Land on 4.49 Acres

NONE, Rural Rocky View County, Alberta

For more information, please click on Brochure button below.

Dreaming of owning your own piece of countryside? This 4.6-acre lot offers breathtaking views of sprawling farmland and is tucked away at the end of a private driveway, just 10 minutes from Calgary. Picture yourself in the prestigious Bearspaw area, gazing out at the treed bluff, expansive farmland, and beyond. With a proven well, gas, and electricity already available, this idyllic parcel is ready for you to bring your vision to life. This unique size and location, combined with stunning views and proximity to Calgary, are unbeatable!

#### **Exterior**

Lot Description Many Trees, Corner Lot, Gentle Sloping, Meadow, No Neighbours

Behind, Native Plants, Private, Square Shaped Lot, Treed, Views,

Wooded