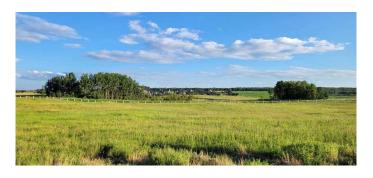

## \$649,000

0 Bedroom, 0.00 Bathroom, Land on 4.49 Acres

NONE, Rural Rocky View County, Alberta

For more information, please click on Brochure button below.

Dreaming of owning your own piece of countryside? This 4.6-acre lot offers breathtaking views of sprawling farmland and is tucked away at the end of a private driveway, just 10 minutes from Calgary. Picture yourself in the prestigious Bearspaw area, gazing out at the treed bluff, expansive farmland, and beyond. With a proven well, gas, and electricity already available, this idyllic parcel is ready for you to bring your vision to life. This unique size and location, combined with stunning views and proximity to Calgary, are unbeatable!

#### **Exterior**

Lot Description Many Trees, Corner Lot, Gentle Sloping, Meadow, No Neighbours

Behind, Native Plants, Private, Square Shaped Lot, Treed, Views,

Wooded