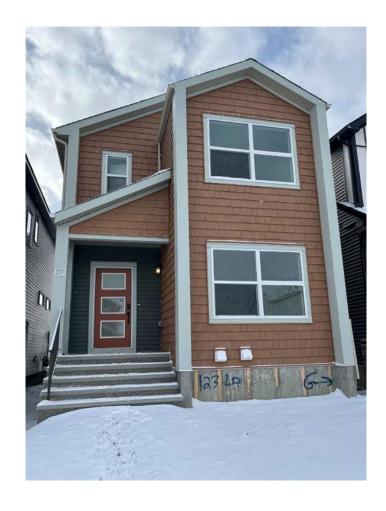

# **\$688,800 - 123 Lewiston Drive Ne, Calgary**

MLS® #A2159833

### \$688,800

3 Bedroom, 3.00 Bathroom, 1,990 sqft Residential on 0.06 Acres

Lewisburg, Calgary, Alberta

Welcome to the Ruben by Genesis Builds, a stunning, 3-bedroom, 2.5-bath home designed for modern living. This thoughtfully designed residence features a main floor flex room, complemented by 9' main and basement walls for a spacious feel. The open-to-above entryway foyer sets a grand tone, while the wrought iron spindle railing adds a touch of elegance. Enjoy luxurious finishes with granite/quartz countertops throughout, and a blend of LVP, LVT, and carpet flooring. Enhanced lighting with added potlights illuminates the flex room, upper loft, and master bedroom. The kitchen is a chef's dream, featuring stainless steel appliances, and gas line rough-ins for both the BBQ and range. The upper floor boasts a versatile bonus room and a convenient laundry area. Plus, a smart home package ensures modern convenience and connectivity throughout this beautiful home. Photos are of Actual Home.