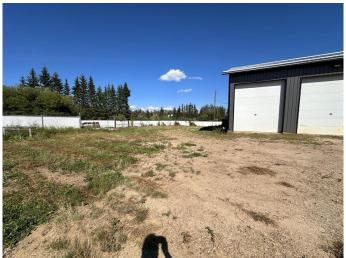

## \$649,000

0 Bedroom, 0.00 Bathroom, Commercial on 0.00 Acres

Lac La Biche, Lac La Biche, Alberta

This spacious 4,448 sq ft shop, built in 2016, offers exceptional potential just a 2-minute drive from town. Situated on 1.72 acres, this property features four 12'x14' shop doors, a large tool crib, an office, and a bathroom for convenience. The upper floor includes an unfinished suite, offering the opportunity to create your own living quarters or other additional use. This property is connected to town water and sewer and is also enclosed by a fully functional chain linked fence providing extra security. Whether you need a functional workspace or the flexibility for future development, this property is ready to accommodate your industrial needs!