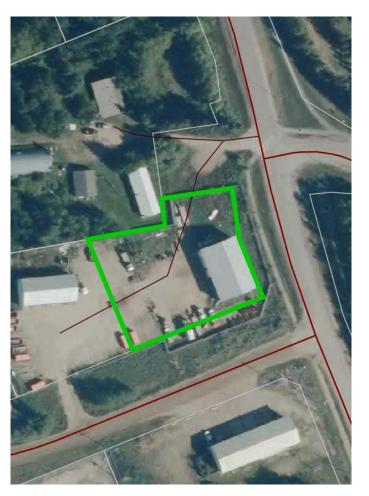

## \$649,000

0 Bedroom, 0.00 Bathroom, Commercial on 0.00 Acres

Lac La Biche, Lac La Biche, Alberta

This spacious 4,448 sq ft shop, built in 2016, offers exceptional potential just a 2-minute drive from town. Situated on 1.72 acres, this property features four 12'x14' shop doors, a large tool crib, an office, and a bathroom for convenience. The upper floor includes an unfinished suite, offering the opportunity to create your own living quarters or other additional use. This property is connected to town water and sewer and is also enclosed by a fully functional chain linked fence providing extra security. Whether you need a functional workspace or the flexibility for future development, this property is ready to accommodate your industrial needs!

## **Community Information**

Address 10 67054 Mission Road

Subdivision Lac La Biche

City Lac La Biche

County Lac La Biche County

Province Alberta
Postal Code T0A 2C0