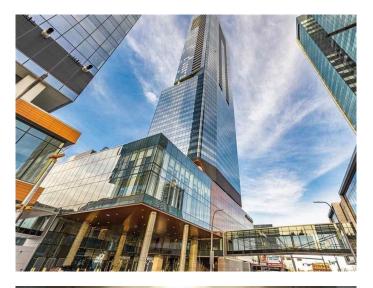

# \$388,888 - 3004, 10360 102 Nw, Edmonton

MLS® #A2159171

## \$388,888

1 Bedroom, 1.00 Bathroom, 545 sqft Residential on 0.00 Acres

Downtown\_EDMO, Edmonton, Alberta

Experience luxury living at its finest in this stunning 1 bedroom + Den, 1 bathroom condo located on the 30th floor of the prestigious JW Marriott in downtown Edmonton! With 545 square feet of sophisticated space, this residence offers unparalleled elegance and breathtaking views of the city skyline and the River Valley. The condo boasts the highest quality finishes, including quartz countertops, sleek ceramic tile, and hardwood floors, all meticulously crafted to create a refined living experience. The modern kitchen is equipped with top-of-the-line appliances, including a 4-piece stove top, hood fan, microwave, and oven, making it perfect for the discerning home chef. The open-concept living area is bathed in natural light, offering a warm and inviting atmosphere, while the private balcony provides a serene retreat where you can enjoy panoramic views of downtown Edmonton and the River Valley. As a resident of the JW Marriott, you'll enjoy access to world-class amenities such as 24/7 concierge service and security, unlimited access to the Marriott Archetype Gym, a luxurious swimming pool and spa, an exclusive billiards room, and a lounge. The building also features a patio with BBQs, loungers, and glass fire pits, perfect for socializing or relaxing outdoors. The condo includes heated underground parking and a secure, ensuring ample space for your belongings. Located in the heart of Edmonton, the JW Marriott Hotel offers unparalleled access to the city's best dining, shopping, and