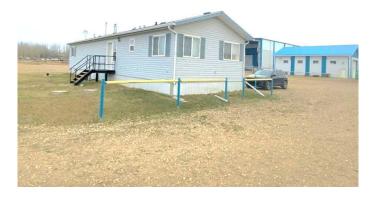

#### \$630,000

0 Bedroom, 0.00 Bathroom, Commercial on 0.00 Acres

Lac La Biche, Lac La Biche, Alberta

2.5 Acre corner Industrial site located in the Lac La Biche West Industrial Park adjacent to the municipal airport. This turn-key Industrial site is levelled, compacted and graveled to accommodate heavy machinery. The property perimeter is chain-link fenced with 40' access gates on either end of the lot and ample yard lighting. There are 24 powered perimeter parking stalls plus 10 more stalls with outlets around the perimeter of the office. The main office is a custom built 1200 square foot 2009, modular with 5 offices, bathroom and reception area. The main 2000 square foot shop (40x50) built in 2009, has 3 phase power, overhead radiant heat, re-enforced concrete slab, drive through doors, and 3x Jib cranes with 2000lbs capacity. The second shop is also 40'x50' light weight steel frame construction with gravel base. This site is ready to accommodate your business.