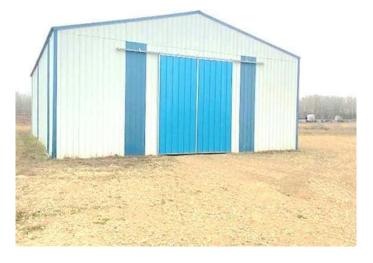

#### \$630,000

0 Bedroom, 0.00 Bathroom, Commercial on 0.00 Acres

Lac La Biche, Lac La Biche, Alberta

2.5 Acre corner Industrial site located in the Lac La Biche West Industrial Park adjacent to the municipal airport. This turn-key Industrial site is levelled, compacted and graveled to accommodate heavy machinery. The property perimeter is chain-link fenced with 40' access gates on either end of the lot and ample yard lighting. There are 24 powered perimeter parking stalls plus 10 more stalls with outlets around the perimeter of the office. The main office is a custom built 1200 square foot 2009, modular with 5 offices, bathroom and reception area. The main 2000 square foot shop (40x50) built in 2009, has 3 phase power, overhead radiant heat, re-enforced concrete slab, drive through doors, and 3x Jib cranes with 2000lbs capacity. The second shop is also 40'x50' light weight steel frame construction with gravel base. This site is ready to accommodate your business.