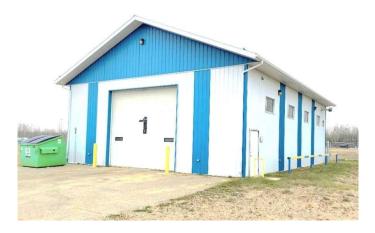

#### \$630,000

0 Bedroom, 0.00 Bathroom, Commercial on 0.00 Acres

Lac La Biche, Lac La Biche, Alberta

2.5 Acre corner Industrial site located in the Lac La Biche West Industrial Park adjacent to the municipal airport. This turn-key Industrial site is levelled, compacted and graveled to accommodate heavy machinery. The property perimeter is chain-link fenced with 40' access gates on either end of the lot and ample yard lighting. There are 24 powered perimeter parking stalls plus 10 more stalls with outlets around the perimeter of the office. The main office is a custom built 1200 square foot 2009, modular with 5 offices, bathroom and reception area. The main 2000 square foot shop (40x50) built in 2009, has 3 phase power, overhead radiant heat, re-enforced concrete slab, drive through doors, and 3x Jib cranes with 2000lbs capacity. The second shop is also 40'x50' light weight steel frame construction with gravel base. This site is ready to accommodate your business.