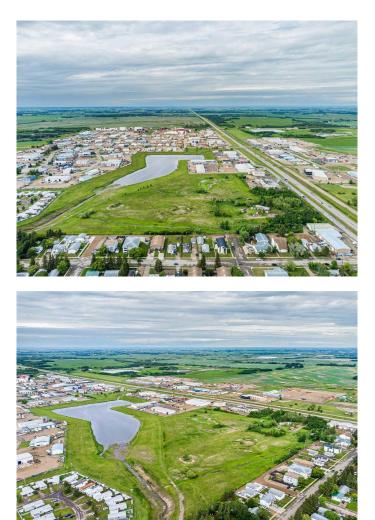

#### \$575,000

0 Bedroom, 0.00 Bathroom, Land on 9.01 Acres

Glen E. Neilsen Industrial Park, Lloydminster, Alberta

Amazing land development opportunity inside the city of Lloydminster limits! This 9 acre parcel of raw land is situated adjacent to the Glenn E. Neilson Industrial Park and close proximity to Highway 17. Zoned Industrial 1, this property would be the ideal location for future industrial development . The permitted and discretionary uses are numerous. Including Automobile repair, contractor services, Broadcasting/Television, solar collectors, greenhouse, bulk fuel storage, manufactured home sales/rentals, veterinary services, automotive sales, government services and the list goes on.