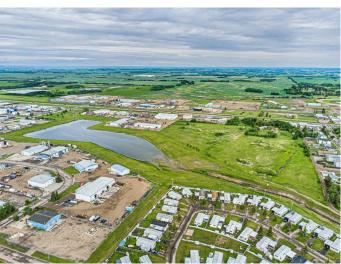

#### \$575,000

0 Bedroom, 0.00 Bathroom, Land on 9.01 Acres

Glen E. Neilsen Industrial Park, Lloydminster, Alberta

Amazing land development opportunity inside the city of Lloydminster limits! This 9 acre parcel of raw land is situated adjacent to the Glenn E. Neilson Industrial Park and close proximity to Highway 17. Zoned Industrial 1, this property would be the ideal location for future industrial development . The permitted and discretionary uses are numerous. Including Automobile repair, contractor services, Broadcasting/Television, solar collectors, greenhouse, bulk fuel storage, manufactured home sales/rentals, veterinary services, automotive sales, government services and the list goes on.