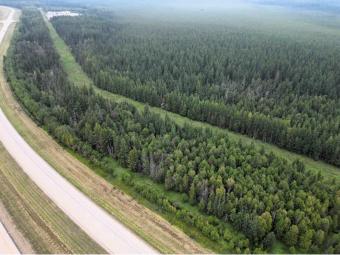

# \$104,000

0 Bedroom, 0.00 Bathroom, Land on 16.33 Acres

NONE, Rural Yellowhead County, Alberta

Discover the perfect blend of privacy, adventure, and natural splendor with this stunning 16+ acre recreational property. Nestled against Crown land, this expansive parcel is an outdoor enthusiastâ€<sup>™</sup>s dream, offering unparalleled access to nature and a host of recreational opportunities.