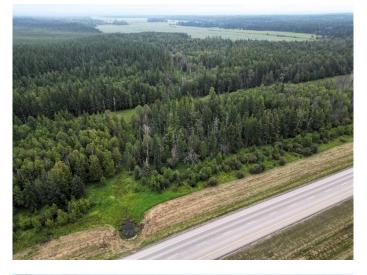

# \$104,000

0 Bedroom, 0.00 Bathroom, Land on 16.33 Acres

NONE, Rural Yellowhead County, Alberta

Discover the perfect blend of privacy, adventure, and natural splendor with this stunning 16+ acre recreational property. Nestled against Crown land, this expansive parcel is an outdoor enthusiastâ€<sup>™</sup>s dream, offering unparalleled access to nature and a host of recreational opportunities.