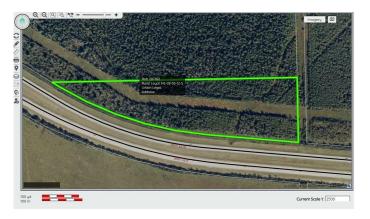

# \$104,000

0 Bedroom, 0.00 Bathroom, Land on 16.33 Acres

NONE, Rural Yellowhead County, Alberta

Discover the perfect blend of privacy, adventure, and natural splendor with this stunning 16+ acre recreational property. Nestled against Crown land, this expansive parcel is an outdoor enthusiastâ€<sup>™</sup>s dream, offering unparalleled access to nature and a host of recreational opportunities.

## **Community Information**

| Address     | Highway 16 W & Range Roa |
|-------------|--------------------------|
| Subdivision | NONE                     |
| City        | Rural Yellowhead County  |
| County      | Yellowhead County        |
| Province    | Alberta                  |
| Postal Code | T7E 5A4                  |