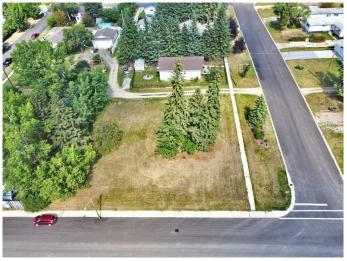

#### \$205,000

0 Bedroom, 0.00 Bathroom, Land on 0.40 Acres

NONE, Benalto, Alberta

Large parcel of land (3Lots) with 150 ft of frontage available in the peaceful hamlet of Benalto. So many opportunities available. Bring your imagination and your plans and unlock the potential for this land. Check out the permitted uses with local zoning regulations to see what fits for this land. This lot has great views to the mountains.