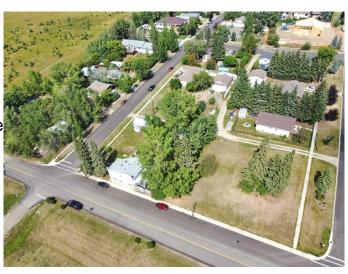

#### \$205,000

0 Bedroom, 0.00 Bathroom, Land on 0.40 Acres

NONE, Benalto, Alberta

Large parcel of land (3Lots) with 150 ft of frontage available in the peaceful hamlet of Benalto. So many opportunities available. Bring your imagination and your plans and unlock the potential for this land. Check out the permitted uses with local zoning regulations to see what fits for this land. This lot has great views to the mountains.