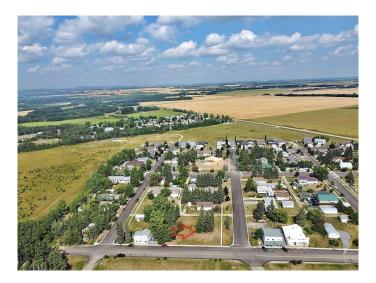

#### \$205,000

0 Bedroom, 0.00 Bathroom, Land on 0.40 Acres

NONE, Benalto, Alberta

Large parcel of land (3Lots) with 150 ft of frontage available in the peaceful hamlet of Benalto. So many opportunities available. Bring your imagination and your plans and unlock the potential for this land. Check out the permitted uses with local zoning regulations to see what fits for this land. This lot has great views to the mountains.

#### **Community Information**

Address 5002, 5008, 5010 50 Avenue

Subdivision NONE City Benalto

County Red Deer County

Province Alberta
Postal Code T0M 0H0