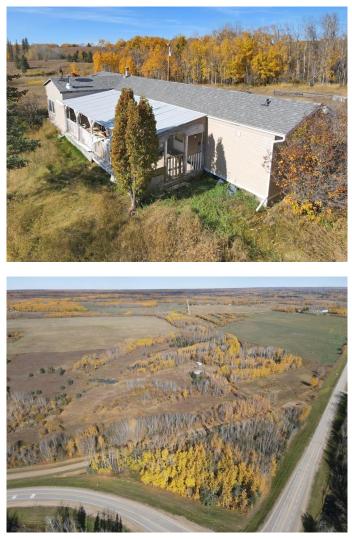

#### \$179,800

2 Bedroom, 2.00 Bathroom, 1,376 sqft Residential on 19.72 Acres

NONE, High Prairie, Alberta

19.72 Acres located near Lesser Slave Lake in the picturesque community of Salt Prairie. The 1200 square foot - 2 Bedroom - 2 bathroom mobile home has had the recent renovations of new shingles and vinyl siding. The covered front deck provides an outdoor space to enjoy the tranquility of the home. Immediate possession available - are you ready to enjoy what county living has to offer? Call today to book your viewing.

### Exterior

| Exterior Features | Private Yard    |
|-------------------|-----------------|
| Lot Description   | Private         |
| Roof              | Asphalt Shingle |
| Construction      | Vinyl Siding    |
| Foundation        | Piling(s)       |