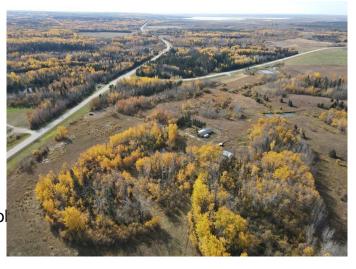

#### \$179,800

2 Bedroom, 2.00 Bathroom, 1,376 sqft Residential on 19.72 Acres

NONE, High Prairie, Alberta

19.72 Acres located near Lesser Slave Lake in the picturesque community of Salt Prairie. The 1200 square foot - 2 Bedroom - 2 bathroom mobile home has had the recent renovations of new shingles and vinyl siding. The covered front deck provides an outdoor space to enjoy the tranquility of the home. Immediate possession available - are you ready to enjoy what county living has to offer? Call today to book your viewing.