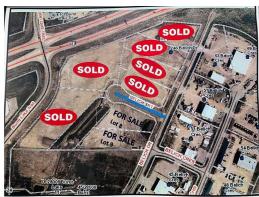

#### \$896,750

0 Bedroom, 0.00 Bathroom, Land on 2.11 Acres

Belich Business Park, Rural Red Deer County, Alberta

The PERFECT Location to build your business on with 2.11 Acres on Hwy 11 just before Queen E 11! BSI Zoning and amazing exposure! Solid ground and all services at lot line. BSI Zoning allows for An amazing number of different type of business's from Automotive, Contracting, Food and Beverage, Training Facilities, Kennel's, Lease Bays, Commercial Rental Units, Oilfield Service or Supply, Outdoor Storage Facilities, Retail Sales, Solar Energy, Manufactured Home Sales, Vet Clinic, Digressionary Uses include: Automotive or RV Sales, Cannabis Production, EMS, Heavy Equipment Sales/Rental, Indoor Shooting Range, Manufacturing/Processing or Assembly Facility, Warehousing and Storage, Security -Operator Residential Unit. This is the perfect spot to build your business!