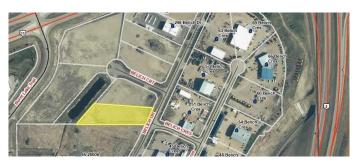

#### \$896,750

0 Bedroom, 0.00 Bathroom, Land on 2.11 Acres

Belich Business Park, Rural Red Deer County, Alberta

The PERFECT Location to build your business on with 2.11 Acres on Hwy 11 just before Queen E 11! BSI Zoning and amazing exposure! Solid ground and all services at lot line. BSI Zoning allows for An amazing number of different type of business's from Automotive, Contracting, Food and Beverage, Training Facilities, Kennel's, Lease Bays, Commercial Rental Units, Oilfield Service or Supply, Outdoor Storage Facilities, Retail Sales, Solar Energy, Manufactured Home Sales, Vet Clinic, Digressionary Uses include: Automotive or RV Sales, Cannabis Production, EMS, Heavy Equipment Sales/Rental, Indoor Shooting Range, Manufacturing/Processing or Assembly Facility, Warehousing and Storage, Security -Operator Residential Unit. This is the perfect spot to build your business!

### **Community Information**

Address 200 Belich Drive

Subdivision Belich Business Park

City Rural Red Deer County

County Red Deer County

Province Alberta

Postal Code T4S 2K5