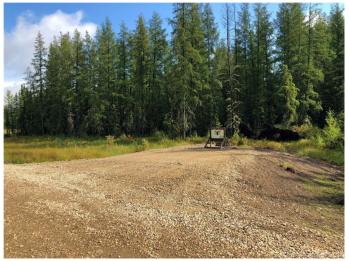

## \$189,900

0 Bedroom, 0.00 Bathroom, Land on 3.23 Acres

The Ranch, Rural Grande Prairie No. 1, County of, Alberta

PHASE 6 - Final phase of The Ranch, completely treed lots, and now only 4 of 7 lots still available. The Ranch is one of Grande Prairie's premier acreage developments and is located west of the Wapiti Nordic Ski Trails which can be accessed west off of Highway 40 or south off of the Correction Line, both routes are paved right to the subdivision. About 5 miles south of the city limits these beautiful acreages offer city water, power, gas, and lots are treed with spruce, tamarack, pine and poplar. The sandy rolling terrain offers amazing building sites with complete privacy. Lot sizes range from 3.11 â€" 3.68 acres and the CR-2 zoning with restrictive covenants promotes a beautiful subdivision while utilizing what true acreage living is all about. Info packages are available upon request. Take the picturesque drive out to The Ranch, road is now complete and approaches are in. GST is applicable. Vendor is a licensed REALTOR® in the Province of Alberta

#### **Exterior**

Lot Description Treed, No Neighbours Behind