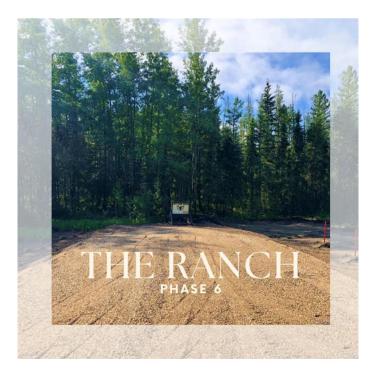

## \$189,900

0 Bedroom, 0.00 Bathroom, Land on 3.23 Acres

The Ranch, Rural Grande Prairie No. 1, County of, Alberta

PHASE 6 - Final phase of The Ranch, completely treed lots, and now only 4 of 7 lots still available. The Ranch is one of Grande Prairie's premier acreage developments and is located west of the Wapiti Nordic Ski Trails which can be accessed west off of Highway 40 or south off of the Correction Line, both routes are paved right to the subdivision. About 5 miles south of the city limits these beautiful acreages offer city water, power, gas, and lots are treed with spruce, tamarack, pine and poplar. The sandy rolling terrain offers amazing building sites with complete privacy. Lot sizes range from 3.11 â€" 3.68 acres and the CR-2 zoning with restrictive covenants promotes a beautiful subdivision while utilizing what true acreage living is all about. Info packages are available upon request. Take the picturesque drive out to The Ranch, road is now complete and approaches are in. GST is applicable. Vendor is a licensed REALTOR® in the Province of Alberta