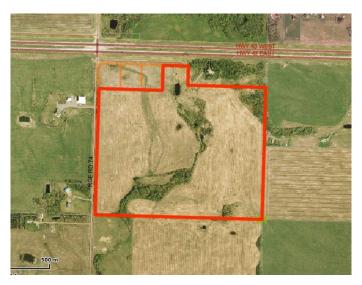

#### \$999,900

0 Bedroom, 0.00 Bathroom, Land on 125.35 Acres

NONE, Dimsdale, Alberta

MULTI-USE DEVELOPMENT LAND ONLY MINUTES WEST OF GRANDE PRAIRIE, ALBERTA!!! This 125 acre parcel is perfectly positioned to become the next rural commercial industrial development site. The recently approved Alberta Transportation Highway interchange will be positioned on this parcel. This means huge exposure and the potential for major return on investment. Please inquire about further details on the options here. It is only 5km's west of the city and 3 km's from the new hwy43. interchange & north by-pass. The price has been reduced substantially and the time to capture the opportunity is now. Highway access, services in the area, preliminary residential & commercial ASP's are available as a supplement to the listing. Call for more information on this unique investment/development opportunity.