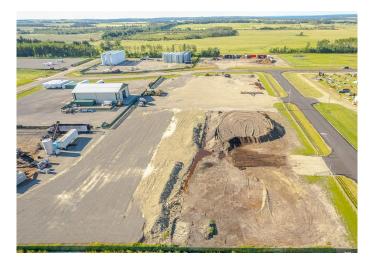

### \$354,900

0 Bedroom, 0.00 Bathroom, Land on 2.53 Acres

NONE, Rural Mountain View County, Alberta

2.53 acre lot in the Cowboy Trail Business
Park on the intersection of Hwy 27 and Hwy
22. This intersection sees an "Average Annual
Daytime Traffic" of 17,740 movements as
measured by Alberta Transportation in 2019.
The Cowboy Trail Business Park has
supporting businesses that include a Cardlock
Gas station, RV storage, bedding and Mulch
operations, and the current development of a
Consumer retail business. Located 22 minutes
to the QE2 East of Olds, 7 Minutes to Sundre,
and 40 minutes to Cochrane provide easy
access for Transport Trucks, Campers, and
Tourism. Connecting lots and other lots are
available.

This current lot is being lease until 2027, allowing you to purchase now and plan for later. Lot has a gravel base and all services are at the lot line.