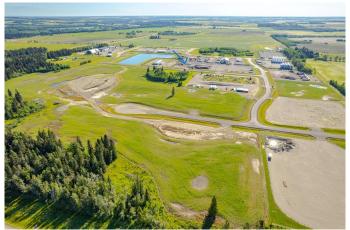

### \$354,900

0 Bedroom, 0.00 Bathroom, Land on 2.53 Acres

NONE, Rural Mountain View County, Alberta

2.53 acre lot in the Cowboy Trail Business
Park on the intersection of Hwy 27 and Hwy
22. This intersection sees an "Average Annual
Daytime Traffic" of 17,740 movements as
measured by Alberta Transportation in 2019.
The Cowboy Trail Business Park has
supporting businesses that include a Cardlock
Gas station, RV storage, bedding and Mulch
operations, and the current development of a
Consumer retail business. Located 22 minutes
to the QE2 East of Olds, 7 Minutes to Sundre,
and 40 minutes to Cochrane provide easy
access for Transport Trucks, Campers, and
Tourism. Connecting lots and other lots are
available.

This current lot is being lease until 2027, allowing you to purchase now and plan for later. Lot has a gravel base and all services are at the lot line.