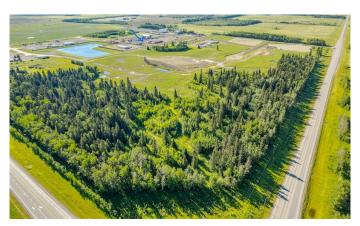

### \$354,900

0 Bedroom, 0.00 Bathroom, Land on 2.53 Acres

NONE, Rural Mountain View County, Alberta

2.53 acre lot in the Cowboy Trail Business
Park on the intersection of Hwy 27 and Hwy
22. This intersection sees an "Average Annual
Daytime Traffic" of 17,740 movements as
measured by Alberta Transportation in 2019.
The Cowboy Trail Business Park has
supporting businesses that include a Cardlock
Gas station, RV storage, bedding and Mulch
operations, and the current development of a
Consumer retail business. Located 22 minutes
to the QE2 East of Olds, 7 Minutes to Sundre,
and 40 minutes to Cochrane provide easy
access for Transport Trucks, Campers, and
Tourism. Connecting lots and other lots are
available.

This current lot is being lease until 2027, allowing you to purchase now and plan for later. Lot has a gravel base and all services are at the lot line.