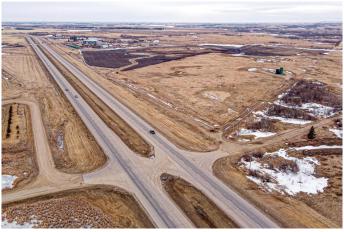

#### \$999,000

0 Bedroom, 0.00 Bathroom, Land on 29.41 Acres

Devonian Business Park, Rural Vermilion River, County of, Alberta

+/- 29.38 acres development land with Highway 16 frontage and a full access intersection. Zoned C1 â€" commercial. Located in the County of Vermilion River just west of Lloydminster at the corner of the West entrance to Blackfoot. Gas and power (phase 3) located close to the NW corner of the property. Current revenue from Oil Well on property is over \$3,000. Priced far below historical highway 16 frontage land this is a parcel well worth looking at for your business.