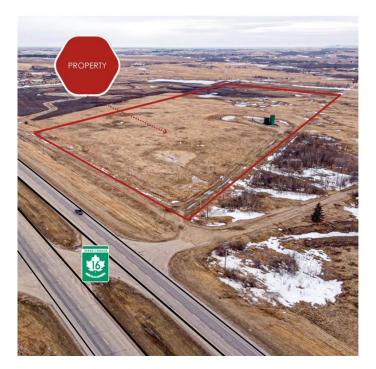

#### \$999,000

0 Bedroom, 0.00 Bathroom, Land on 29.41 Acres

Devonian Business Park, Rural Vermilion River, County of, Alberta

+/- 29.38 acres development land with Highway 16 frontage and a full access intersection. Zoned C1 â€" commercial. Located in the County of Vermilion River just west of Lloydminster at the corner of the West entrance to Blackfoot. Gas and power (phase 3) located close to the NW corner of the property. Current revenue from Oil Well on property is over \$3,000. Priced far below historical highway 16 frontage land this is a parcel well worth looking at for your business.