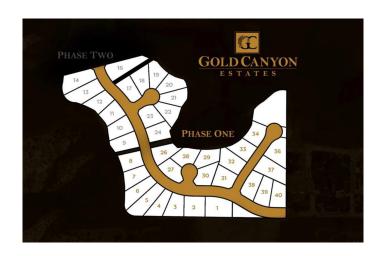

### \$358,000

0 Bedroom, 0.00 Bathroom, Land on 0.34 Acres

Southridge, Lethbridge, Alberta

Go south on Highway 5, turn right into Southridge, go through Sandstone and you will arrive at Gold Canyon Estates. Lots available ranging from .33 to .5 acres all with gorgeous views of the mountains and many with coulee and city views and many with river views. All services include City water, electrical and gas lines to the property line, street lights, sidewalks, paved streets. Everything is ready to build your dream home with the builder of your choice.