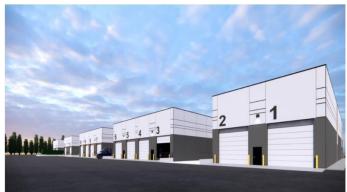

Uncompromising quality, the WIC is built with the highest quality precast concrete available in North America. K&H Developments and their construction partner Eagle Builders oversee every aspect of the project, including design, manufacturing, and construction, ensuring top-notch quality at every step. Investing in leading energy efficiencies, the WIC surpasses industry standards, meeting the NECB Tier 2 energy efficiency standard. Meaning it goes above baseline code requirements by an impressive 25%, promoting energy-conscious operations which translates to lower operating costs and more sustainable operations for owners. Designed to fit any business needs with versatile features including overhead doors and 19' concrete aprons at grade doors, providing superior accessibility for smooth logistics and operations. Ability to create a truly elevated space, the â€~mezzanine' is more than just a mezzanine; it can be considered a second floor. This versatile space offers a range of possibilities, from additional storage to customized office or workspace solutions. Unit 1 – 9,369 SF, Unit 2 – 9,870 SF, Unit 3 – 8,770 SF, Unit 4 – 8,770 SF, Unit 5 – 9,868 SF, Unit 6 – 9,252 SF, Unit 7 – 8,848 SF, Unit 9 – 9,250 SF, Unit 10 – 8,770 SF, Unit 11 – 8,156 SF