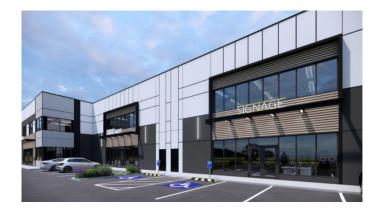

Uncompromising quality, the WIC is built with the highest quality precast concrete available in North America. K&H Developments and their construction partner Eagle Builders oversee every aspect of the project, including design, manufacturing, and construction, ensuring top-notch quality at every step. Investing in leading energy efficiencies, the WIC surpasses industry standards, meeting the NECB Tier 2 energy efficiency standard. Meaning it goes above baseline code requirements by an impressive 25%, promoting energy-conscious operations which translates to lower operating costs and more sustainable operations for owners. Designed to fit any business needs with versatile features including overhead doors and 19' concrete aprons at grade doors, providing superior accessibility for smooth logistics and operations. Ability to create a truly elevated space, the â€~mezzanine' is more than just a mezzanine; it can be considered a second floor. This versatile space offers a range of possibilities, from additional storage to customized office or workspace solutions. Unit 1 – 9,369 SF, Unit 2 – 9,870 SF, Unit 3 – 8,770 SF, Unit 4 – 8,770 SF, Unit 5 – 9,868 SF, Unit 6 – 9,252 SF, Unit 7 – 8,848 SF, Unit 9 – 9,250 SF, Unit 10 – 8,770 SF, Unit 11 – 8,156 SF