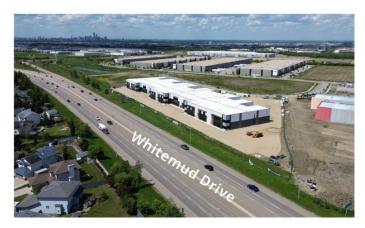

#### \$2,482,785

0 Bedroom, 0.00 Bathroom, Commercial on 0.00 Acres

Southeast Industrial, Edmonton, Alberta

Welcome to Edmonton's cutting-edge industrial development is situated on Whitemud Drive between 34th Street and 17th Street.

Uncompromising quality, the WIC is built with the highest quality precast concrete available in North America. K&H Developments and their construction partner Eagle Builders oversee every aspect of the project, including design, manufacturing, and construction, ensuring top-notch quality at every step. Investing in leading energy efficiencies, the WIC surpasses industry standards, meeting the NECB Tier 2 energy efficiency standard. Meaning it goes above baseline code requirements by an impressive 25%, promoting energy-conscious operations which translates to lower operating costs and more sustainable operations for owners. Designed to fit any business needs with versatile features including overhead doors and 19' concrete aprons at grade doors, providing superior accessibility for smooth logistics and operations. Ability to create a truly elevated space, the â€~mezzanine' is more than just a mezzanine; it can be considered a second floor. This versatile space offers a range of possibilities, from additional storage to customized office or workspace solutions. Unit 1 – 9,369 SF, Unit 2 – 9,870 SF, Unit 3 – 8,770 SF, Unit 4 – 8,770 SF, Unit 5 – 9,868 SF, Unit 6 – 9,252 SF, Unit 7 – 8,848 SF, Unit 9 – 9,250 SF, Unit 10 – 8,770 SF, Unit 11 – 8,156 SF