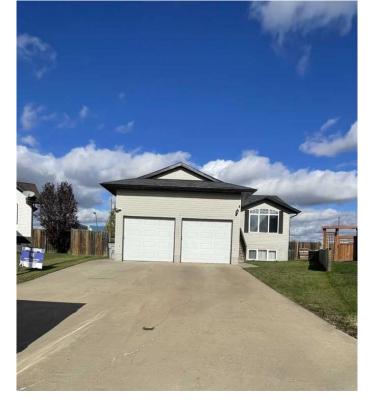

## \$365,900

5 Bedroom, 3.00 Bathroom, 1,348 sqft Residential on 0.25 Acres

NONE, Wainwright, Alberta

1,348 Sq. Ft. home in family neighborhood. Main level hosts 3 bedrooms, with the master having a 4pc. ensuite, 4pc. main bath, open concept dining/kitchen with island and plenty of storage, three sided fireplace keeps a cozy atmosphere between the dining and living room with vaulted ceilings. Convenient main floor laundry, partially finished basement family room, 2 additional bedrooms & 3 pc. bathroom complete the appealing layout of this home. This home is situated on a huge lot complete with large deck, fully fenced yard & double attached garage. Check it out today!

#### **Essential Information**

MLS® # A2153900 Price \$365,900

Bedrooms 5
Bathrooms 3.00

Full Baths 3

Square Footage 1,348 Acres 0.25

Year Built 2007

Type Residential
Sub-Type Detached
Style Bungalow

Status Active

#### **Exterior**

Exterior Features None Lot Description Lawn

Roof Asphalt Shingle

Construction Vinyl Siding

Foundation Poured Concrete