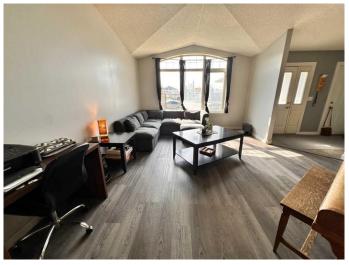

## \$365,900

5 Bedroom, 3.00 Bathroom, 1,348 sqft Residential on 0.25 Acres

NONE, Wainwright, Alberta

1,348 Sq. Ft. home in family neighborhood. Main level hosts 3 bedrooms, with the master having a 4pc. ensuite, 4pc. main bath, open concept dining/kitchen with island and plenty of storage, three sided fireplace keeps a cozy atmosphere between the dining and living room with vaulted ceilings. Convenient main floor laundry, partially finished basement family room, 2 additional bedrooms & 3 pc. bathroom complete the appealing layout of this home. This home is situated on a huge lot complete with large deck, fully fenced yard & double attached garage. Check it out today!

### Interior

Interior Features See Remarks

Appliances Dishwasher, Dryer, Electric Range, Refrigerator, Washer

Heating Forced Air, Natural Gas

Cooling Central Air

Fireplace Yes