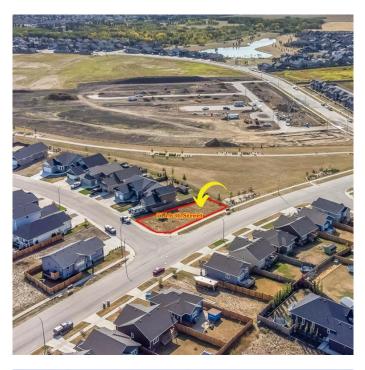

#### \$114,900

0 Bedroom, 0.00 Bathroom, Land on 0.16 Acres

Parkview Estates, Lloydminster, Alberta

The perfect location to build your new home! This south facing backyard lot ensures maximum privacy in your backyard as the lot backs up against a large green space - you will have no rear yard neighbors backing directly on to your new home. This large irregular shaped corner lot features 6855 square feet of space and is irregular in shape. Lots of different options for you to build your new home. Create RV parking in the backyard with access off 72 Ave... One neighbor instead of two is a bonus. Add to this the fact you back out of your driveway into the crescent mean you will hardly ever need to wait for traffic. Exceptionally priced and ready to build on.

## Exterior

Lot Description Corner Lot, Backs on to Park/Green Space