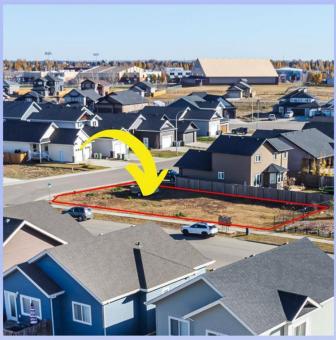

#### \$114,900

0 Bedroom, 0.00 Bathroom, Land on 0.16 Acres

Parkview Estates, Lloydminster, Alberta

The perfect location to build your new home! This south facing backyard lot ensures maximum privacy in your backyard as the lot backs up against a large green space - you will have no rear yard neighbors backing directly on to your new home. This large irregular shaped corner lot features 6855 square feet of space and is irregular in shape. Lots of different options for you to build your new home. Create RV parking in the backyard with access off 72 Ave... One neighbor instead of two is a bonus. Add to this the fact you back out of your driveway into the crescent mean you will hardly ever need to wait for traffic. Exceptionally priced and ready to build on.

## Exterior

Lot Description Corner Lot, Backs on to Park/Green Space