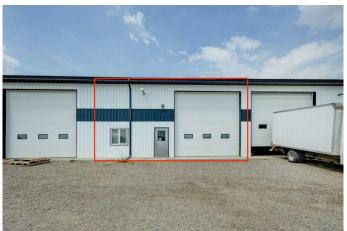

### \$329,900

0 Bedroom, 0.00 Bathroom, Commercial on 0.06 Acres

Orchard Business Park, Strathmore, Alberta

An excellent opportunity to own your own commercial space in Orchard Business Park. At almost 2250 square feet, this bay includes a 16' overhead door with opener, two piece bathroom, 2 man doors at front and rear of bay, a floor drain and fully finished interior walls. Excellent access from the TransCanada Highway. Call your Realtor today to book a viewing and start planning!