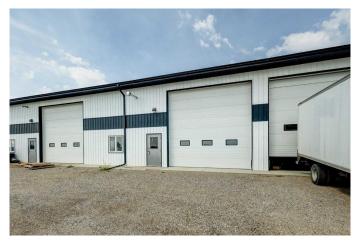

### \$329,900

0 Bedroom, 0.00 Bathroom, Commercial on 0.06 Acres

Orchard Business Park, Strathmore, Alberta

An excellent opportunity to own your own commercial space in Orchard Business Park. At almost 2250 square feet, this bay includes a 16' overhead door with opener, two piece bathroom, 2 man doors at front and rear of bay, a floor drain and fully finished interior walls. Excellent access from the TransCanada Highway. Call your Realtor today to book a viewing and start planning!