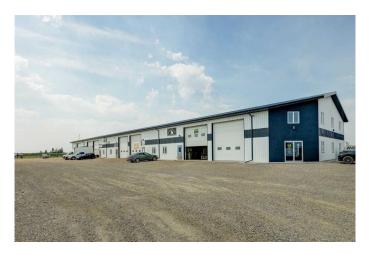

### \$329,900

0 Bedroom, 0.00 Bathroom, Commercial on 0.06 Acres

Orchard Business Park, Strathmore, Alberta

An excellent opportunity to own your own commercial space in Orchard Business Park. At almost 2250 square feet, this bay includes a 16' overhead door with opener, two piece bathroom, 2 man doors at front and rear of bay, a floor drain and fully finished interior walls. Excellent access from the TransCanada Highway. Call your Realtor today to book a viewing and start planning!