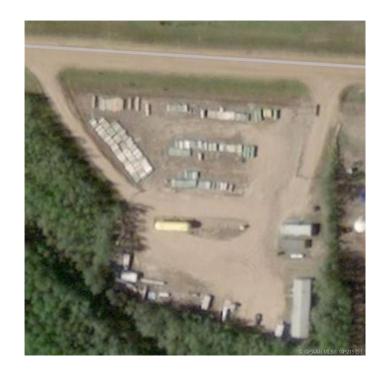

### \$190,000

0 Bedroom, 0.00 Bathroom, Commercial on 0.00 Acres

NONE, Red Earth Creek, Alberta

Great location in Red Earth Creek that offer full amenities for you future home!!! There is 4.25 acres of land with an office and mobile home on site. The property is fenced and is in a great location in the center of Red Earth. Looking to have a great location for your business??? - at this price with all this offers you wont go wrong