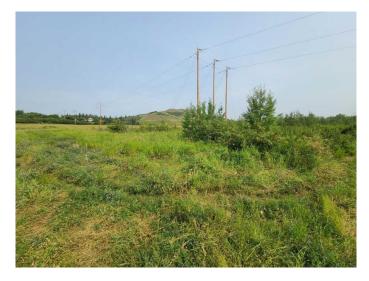

#### \$279,000

0 Bedroom, 0.00 Bathroom, Land on 8.67 Acres

Shaftesbury Estates, Peace River, Alberta

8.67 acres within town limits and directly adjacent the river!! Sounds like the perfect place for your next home or a potential residential development. Build a 55+ community here and be the first of its kind in the neighborhood and take advantage of the demand. Services are in the general vicinity so it would not be hard to bring them on to the property. The adjacent 1.31 acres is also available for sale separately and so you can buy it all and develop it into a new neighborhood or control it all and develop as you like. And with the river right beside you, you are sure to be able to capitalize on the views. Make the call today to find out more!