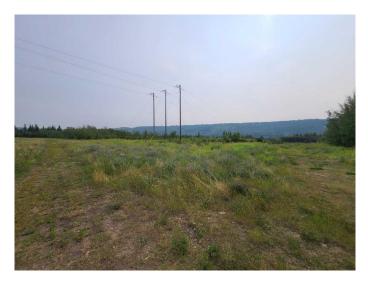

#### \$279,000

0 Bedroom, 0.00 Bathroom, Land on 8.67 Acres

Shaftesbury Estates, Peace River, Alberta

8.67 acres within town limits and directly adjacent the river!! Sounds like the perfect place for your next home or a potential residential development. Build a 55+ community here and be the first of its kind in the neighborhood and take advantage of the demand. Services are in the general vicinity so it would not be hard to bring them on to the property. The adjacent 1.31 acres is also available for sale separately and so you can buy it all and develop it into a new neighborhood or control it all and develop as you like. And with the river right beside you, you are sure to be able to capitalize on the views. Make the call today to find out more!