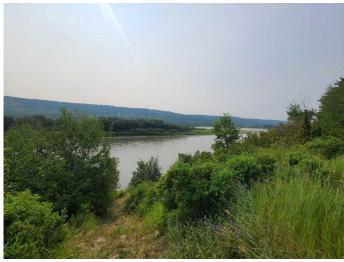

#### \$279,000

0 Bedroom, 0.00 Bathroom, Land on 8.67 Acres

Shaftesbury Estates, Peace River, Alberta

8.67 acres within town limits and directly adjacent the river!! Sounds like the perfect place for your next home or a potential residential development. Build a 55+ community here and be the first of its kind in the neighborhood and take advantage of the demand. Services are in the general vicinity so it would not be hard to bring them on to the property. The adjacent 1.31 acres is also available for sale separately and so you can buy it all and develop it into a new neighborhood or control it all and develop as you like. And with the river right beside you, you are sure to be able to capitalize on the views. Make the call today to find out more!