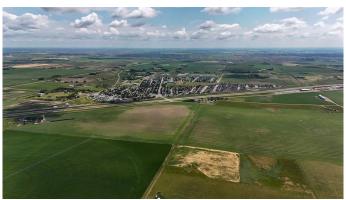

### \$849,900

0 Bedroom, 0.00 Bathroom, Land on 79.50 Acres

NONE, Rural Lethbridge County, Alberta

Are you looking for a large property to build your dream home? Perhaps some farmland? A place to keep some cows and horses? Do you want to be close to the City, but have the space, views, privacy, and perks of the country lifestyle? Then look no further than just 5 minutes outside of Lethbridge. Here we have an 80-acre parcel of dryland ready for you to call your own. This parcel, located directly West of Coalhurst, closely borders Lethbridge City's Urban fringe with quick access to the City, the small town, and the highway. The land itself consists of 40acres of cultivated land and 40acres of hay. It has the North County potable water line running through, is fully fenced with cross fences and set up for livestock. The easterly portion of the property has a beautiful panoramic view of the mountains which would make for a great building site. Lots of opportunity and possibility await at this conveniently located property, call a Realtor® today to take a look!