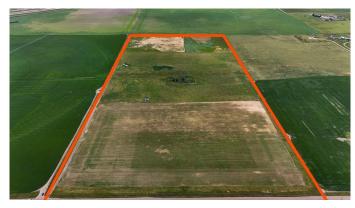

### \$849,900

0 Bedroom, 0.00 Bathroom, Land on 79.50 Acres

NONE, Rural Lethbridge County, Alberta

Are you looking for a large property to build your dream home? Perhaps some farmland? A place to keep some cows and horses? Do you want to be close to the City, but have the space, views, privacy, and perks of the country lifestyle? Then look no further than just 5 minutes outside of Lethbridge. Here we have an 80-acre parcel of dryland ready for you to call your own. This parcel, located directly West of Coalhurst, closely borders Lethbridge City's Urban fringe with quick access to the City, the small town, and the highway. The land itself consists of 40acres of cultivated land and 40acres of hay. It has the North County potable water line running through, is fully fenced with cross fences and set up for livestock. The easterly portion of the property has a beautiful panoramic view of the mountains which would make for a great building site. Lots of opportunity and possibility await at this conveniently located property, call a Realtor® today to take a look!