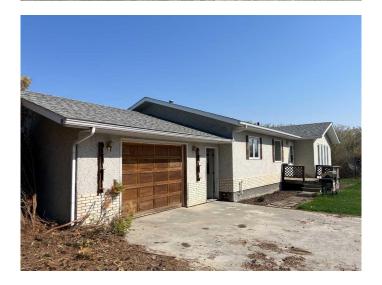

## \$855,000

3 Bedroom, 2.00 Bathroom, Agri-Business on 320.63 Acres

NONE, Rural, Saskatchewan

320 acre farm site parcel near Baldwinton, Saskatchewan with house, shops and out buildings. SAMA report on NE ¼ says total of 160 acres with 142 acres cultivated and a soil rating of 62-72. Currently used as hay land. This ¼ has the Yard site which includes the 1424 sq.ft. home built in 1975 with an attached 20x26 garage, a 44x26 shop/garage(low roof), a 55x38 arch rib metal clad shop, a 90x44 arch rib storage building, a 48x28 stock barn plus additional outbuildings. SAMA report on NW ¼ says total of a 160 acres with 124 acres of slough. Soil rating on the remainder is 52-69. Rural address 44356 RGE RD 3240. Directions: From Cut Knife: go 23 kms west on HWY 40 to RR 3235, go south to 444(1/2 mile) then west 1.0 mile, then south 1/4 mile. From Neilburg: go 22 kms east on HWY 40 to RR 3235, go south to 444(1/2 mile), then west 1.0 miles and south 1/4 mile.