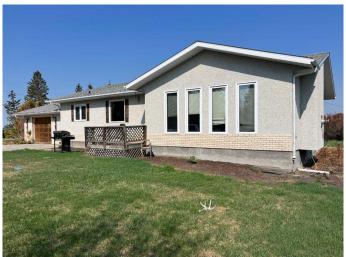

## \$855,000

3 Bedroom, 2.00 Bathroom, Agri-Business on 320.63 Acres

NONE, Rural, Saskatchewan

320 acre farm site parcel near Baldwinton, Saskatchewan with house, shops and out buildings. SAMA report on NE ¼ says total of 160 acres with 142 acres cultivated and a soil rating of 62-72. Currently used as hay land. This ¼ has the Yard site which includes the 1424 sq.ft. home built in 1975 with an attached 20x26 garage, a 44x26 shop/garage(low roof), a 55x38 arch rib metal clad shop, a 90x44 arch rib storage building, a 48x28 stock barn plus additional outbuildings. SAMA report on NW ¼ says total of a 160 acres with 124 acres of slough. Soil rating on the remainder is 52-69. Rural address 44356 RGE RD 3240. Directions: From Cut Knife: go 23 kms west on HWY 40 to RR 3235, go south to 444(1/2 mile) then west 1.0 mile, then south 1/4 mile. From Neilburg: go 22 kms east on HWY 40 to RR 3235, go south to 444(1/2 mile), then west 1.0 miles and south 1/4 mile.