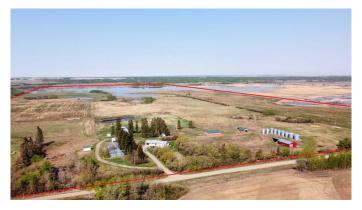

## \$855,000

3 Bedroom, 2.00 Bathroom, Agri-Business on 320.63 Acres

NONE, Rural, Saskatchewan

320 acre farm site parcel near Baldwinton, Saskatchewan with house, shops and out buildings. SAMA report on NE ¼ says total of 160 acres with 142 acres cultivated and a soil rating of 62-72. Currently used as hay land. This ¼ has the Yard site which includes the 1424 sq.ft. home built in 1975 with an attached 20x26 garage, a 44x26 shop/garage(low roof), a 55x38 arch rib metal clad shop, a 90x44 arch rib storage building, a 48x28 stock barn plus additional outbuildings. SAMA report on NW ¼ says total of a 160 acres with 124 acres of slough. Soil rating on the remainder is 52-69. Rural address 44356 RGE RD 3240. Directions: From Cut Knife: go 23 kms west on HWY 40 to RR 3235, go south to 444(1/2 mile) then west 1.0 mile, then south 1/4 mile. From Neilburg: go 22 kms east on HWY 40 to RR 3235, go south to 444(1/2 mile), then west 1.0 miles and south 1/4 mile.