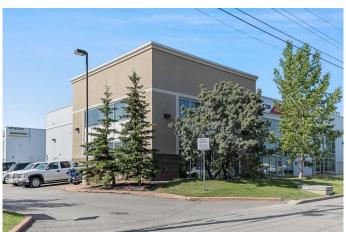

## \$889,900

0 Bedroom, 0.00 Bathroom, Commercial on 0.00 Acres

East Shepard Industrial, Calgary, Alberta

Rare opportunity for a small bay in East Shepard Industrial Park! The space currently offers a large office component with a very functional floor plan. The main floor office area could be reconfigured to increase the amount of warehouse space. The main floor consists of a large reception area, 3 large offices, two washrooms, server room and staff kitchen, with the remainder being warehouse and storage. On the second floor, there is another 4 offices, a large boardroom and washroom. This space is ideal for groups looking for a large office component with some storage area. Conveniently located with easy access to 52nd Street, Stoney Trail, Deerfoot Trail and many amenities nearby in Quarry Park.

# **Community Information**

Address 1010, 4385 104 Avenue Se

Subdivision East Shepard Industrial

City Calgary
County Calgary
Province Alberta
Postal Code T2C 5C6