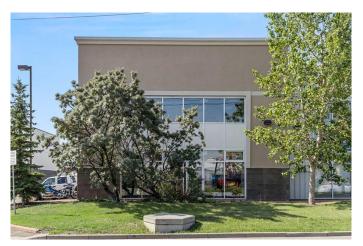

## \$889,900

0 Bedroom, 0.00 Bathroom, Commercial on 0.00 Acres

East Shepard Industrial, Calgary, Alberta

Rare opportunity for a small bay in East Shepard Industrial Park! The space currently offers a large office component with a very functional floor plan. The main floor office area could be reconfigured to increase the amount of warehouse space. The main floor consists of a large reception area, 3 large offices, two washrooms, server room and staff kitchen, with the remainder being warehouse and storage. On the second floor, there is another 4 offices, a large boardroom and washroom. This space is ideal for groups looking for a large office component with some storage area. Conveniently located with easy access to 52nd Street, Stoney Trail, Deerfoot Trail and many amenities nearby in Quarry Park.

# **Community Information**

Address 1010, 4385 104 Avenue Se

Subdivision East Shepard Industrial

City Calgary
County Calgary
Province Alberta
Postal Code T2C 5C6