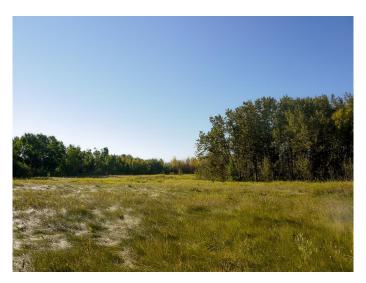

Correction Line West Industrial. Just south of Grande Prairie with convenient access to Highway 40, Correction Line, 116 st and future southwest bypass. This RM-1 Industrial land is some of the only available Industrial land on south side of town. Subdivision is now approved for 5 and 8 acre lots and flexibility available for larger parcels if desired. Lots will include: paved roads, power, gas, Aquatera water and County taxes. Great visibility from Correction Line, 116 St and future South West Bypass. Contact your realtor for more details or information package. Vendor is a licensed REALTOR® in the Province of Alberta