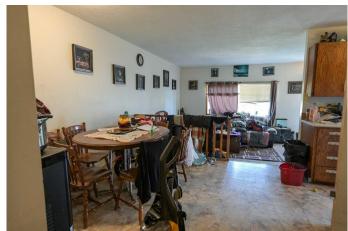

### \$155,000

3 Bedroom, 1.00 Bathroom, 925 sqft Residential on 0.08 Acres

NONE, Delburne, Alberta

A comfortable 3 bedroom unit with living room, kitchen, dining room, 4 piece bathroom all on main floor. Basement is wide open, unfinished, with furnace room and laundry area tucked into a corner. A very affordable home.

#### Interior

Interior Features Vinyl Windows, Wood Windows, Laminate Counters

Appliances Refrigerator, Stove(s), Dishwasher, Washer/Dryer

Heating Forced Air, Natural Gas

Cooling None

Has Basement Yes

Basement See Remarks, Unfinished