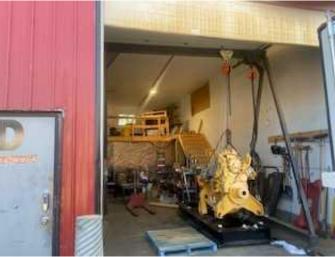

#### \$625,000

0 Bedroom, 0.00 Bathroom, Commercial on 0.00 Acres

NONE, Fox Creek, Alberta

This is a great investment property! 3 of the 4 bays are rented at \$1700-\$1800 each. Each bay has 1500 square feet, and are so big you could park a camper and work truck inside, great storage. Tenant pays gas and power, water paid by the landlord. If you are looking for an excellent investment, Fox Creek is in the heart of the shale gas play, one of North America's largest. Fox Creek and Greenview County have an excellent working relationship, further stabilizing the tax base. And easy for an investor from away to look after this property as our office is happy to help find tenants when needed