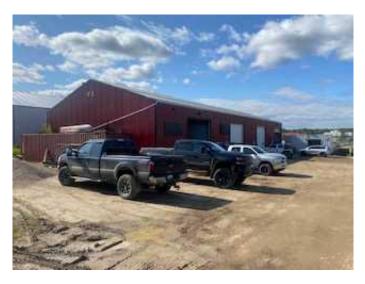

#### \$625,000

0 Bedroom, 0.00 Bathroom, Commercial on 0.00 Acres

NONE, Fox Creek, Alberta

This is a great investment property! 3 of the 4 bays are rented at \$1700-\$1800 each. Each bay has 1500 square feet, and are so big you could park a camper and work truck inside, great storage. Tenant pays gas and power, water paid by the landlord. If you are looking for an excellent investment, Fox Creek is in the heart of the shale gas play, one of North America's largest. Fox Creek and Greenview County have an excellent working relationship, further stabilizing the tax base. And easy for an investor from away to look after this property as our office is happy to help find tenants when needed