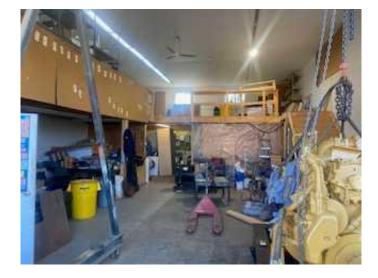

#### \$625,000

0 Bedroom, 0.00 Bathroom, Commercial on 0.00 Acres

NONE, Fox Creek, Alberta

This is a great investment property! 3 of the 4 bays are rented at \$1700-\$1800 each. Each bay has 1500 square feet, and are so big you could park a camper and work truck inside, great storage. Tenant pays gas and power, water paid by the landlord. If you are looking for an excellent investment, Fox Creek is in the heart of the shale gas play, one of North America's largest. Fox Creek and Greenview County have an excellent working relationship, further stabilizing the tax base. And easy for an investor from away to look after this property as our office is happy to help find tenants when needed