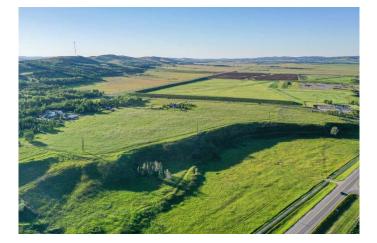

#### \$1,389,000

0 Bedroom, 0.00 Bathroom, Land on 64.81 Acres

NONE, Rural Foothills County, Alberta

Welcome to your dream property! Nestled between Diamond Valley East and Diamond Valley West, this stunning 64.81-acre triangular parcel of land offers endless possibilities. With its picturesque ridge and expansive agricultural or subdivision potential, this property is a true gem.

The lower part of the property seamlessly connects to the renowned Friendship Trail, providing easy access to serene walks and breathtaking views. Ideal for farming or development, this land boasts three wells, ensuring ample water supply for any endeavour.

Located just a stone's throw away from the Sheep River, this property combines natural beauty with convenience, making it a perfect investment opportunity. Don't miss the chance to own a piece of paradise between the charming towns of Diamond Valley!