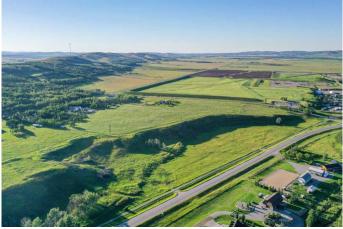

#### \$1,389,000

0 Bedroom, 0.00 Bathroom, Land on 64.81 Acres

NONE, Rural Foothills County, Alberta

Welcome to your dream property! Nestled between Diamond Valley East and Diamond Valley West, this stunning 64.81-acre triangular parcel of land offers endless possibilities. With its picturesque ridge and expansive agricultural or subdivision potential, this property is a true gem.

The lower part of the property seamlessly connects to the renowned Friendship Trail, providing easy access to serene walks and breathtaking views. Ideal for farming or development, this land boasts three wells, ensuring ample water supply for any endeavour.

Located just a stone's throw away from the Sheep River, this property combines natural beauty with convenience, making it a perfect investment opportunity. Don't miss the chance to own a piece of paradise between the charming towns of Diamond Valley!