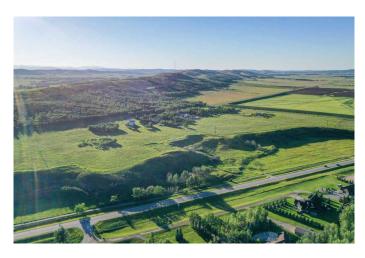

#### \$1,389,000

0 Bedroom, 0.00 Bathroom, Land on 64.81 Acres

NONE, Rural Foothills County, Alberta

Welcome to your dream property! Nestled between Diamond Valley East and Diamond Valley West, this stunning 64.81-acre triangular parcel of land offers endless possibilities. With its picturesque ridge and expansive agricultural or subdivision potential, this property is a true gem.

The lower part of the property seamlessly connects to the renowned Friendship Trail, providing easy access to serene walks and breathtaking views. Ideal for farming or development, this land boasts three wells, ensuring ample water supply for any endeavour.

Located just a stone's throw away from the Sheep River, this property combines natural beauty with convenience, making it a perfect investment opportunity. Don't miss the chance to own a piece of paradise between the charming towns of Diamond Valley!