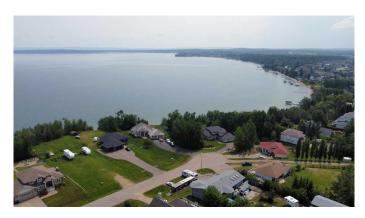

#### \$399,000

0 Bedroom, 0.00 Bathroom, Land on 0.60 Acres

Horseshoe Bay Estates, Cold Lake, Alberta

Visit REALTOR® website for additional information. Residential lot in the city of Cold Lake Horseshoe Bay Estates subdivision. Great building options with lake access! Lot has had the required geotechnical survey and building set backs completed that is required for building permit, plot plan has been drafted with the potential building envelope identified. Lot dimensions are 25m width at street and 30m width on the lakefront, with a depth of 93m. All services are at the street.

Beautiful location to build your dream home!