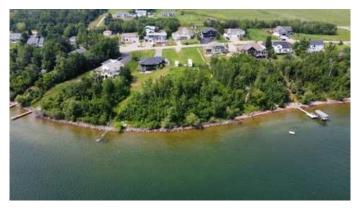

#### \$399,000

0 Bedroom, 0.00 Bathroom, Land on 0.60 Acres

Horseshoe Bay Estates, Cold Lake, Alberta

Visit REALTOR® website for additional information. Residential lot in the city of Cold Lake Horseshoe Bay Estates subdivision. Great building options with lake access! Lot has had the required geotechnical survey and building set backs completed that is required for building permit, plot plan has been drafted with the potential building envelope identified. Lot dimensions are 25m width at street and 30m width on the lakefront, with a depth of 93m. All services are at the street.

Beautiful location to build your dream home!