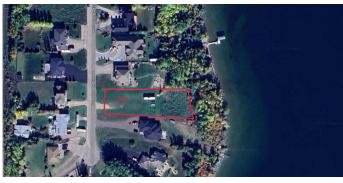

#### \$399,000

0 Bedroom, 0.00 Bathroom, Land on 0.60 Acres

Horseshoe Bay Estates, Cold Lake, Alberta

Visit REALTOR® website for additional information. Residential lot in the city of Cold Lake Horseshoe Bay Estates subdivision. Great building options with lake access! Lot has had the required geotechnical survey and building set backs completed that is required for building permit, plot plan has been drafted with the potential building envelope identified. Lot dimensions are 25m width at street and 30m width on the lakefront, with a depth of 93m. All services are at the street.