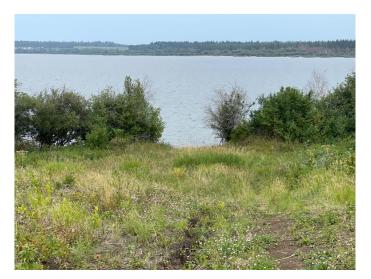

#### \$415,000

0 Bedroom, 0.00 Bathroom, Land on 27.53 Acres

Poplar Point, Lac La Biche County, Alberta

Located On Lac La Biche Lake - This
Gorgeous Lot is Secluded with beautiful trees
(poplar, Birch and Spruce. Leaving you with a
gorgeous view of the lake to the west. This Lot
has had drainage and a road put in giving you
complete giving you year round road road
access to your 25 acres and a cleared area for
your building site. Walk down your driveway to
the water to fish, swim or launch your boat!
There is a bird sanctuary near by! Enjoy lake
view, birds, wildlife and nature and build your
dream home; Don't wait call today !!!

#### **Amenities**

Is Waterfront Yes

Waterfront See Remarks, Lake Front

#### **Exterior**

Lot Description Lake, Irregular Lot, Many Trees, Waterfront