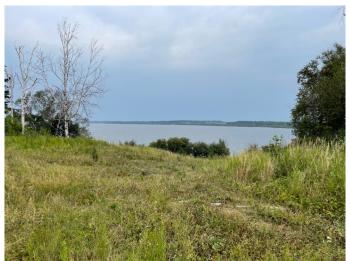

#### \$415,000

0 Bedroom, 0.00 Bathroom, Land on 27.53 Acres

Poplar Point, Lac La Biche County, Alberta

Located On Lac La Biche Lake - This
Gorgeous Lot is Secluded with beautiful trees
(poplar, Birch and Spruce. Leaving you with a
gorgeous view of the lake to the west. This Lot
has had drainage and a road put in giving you
complete giving you year round road road
access to your 25 acres and a cleared area for
your building site. Walk down your driveway to
the water to fish, swim or launch your boat!
There is a bird sanctuary near by! Enjoy lake
view, birds, wildlife and nature and build your
dream home; Don't wait call today !!!

#### **Amenities**

Is Waterfront Yes

Waterfront See Remarks, Lake Front

#### **Exterior**

Lot Description Lake, Irregular Lot, Many Trees, Waterfront