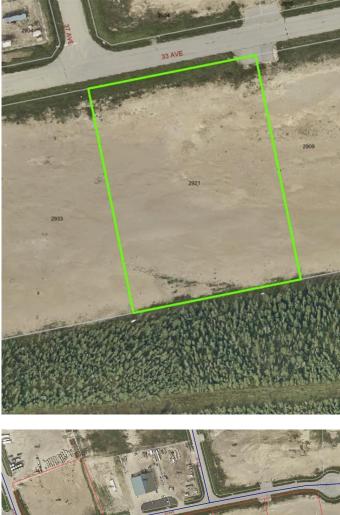

# \$667,500 - 2921 33 Avenue, Whitecourt

MLS® #A2147420

#### \$667,500

0 Bedroom, 0.00 Bathroom, Land on 2.67 Acres

NONE, Whitecourt, Alberta

High and open 2.67 acres, ready to build. Developer can also build to suit. 4 adjoining lots available as well. Easy highway access. Centrally located next to main industrial in the town with good highway access, east end of Whitecourt.

## **Community Information**

| Address     | 2921 33 Avenue   |
|-------------|------------------|
| Subdivision | NONE             |
| City        | Whitecourt       |
| County      | Woodlands County |
| Province    | Alberta          |
| Postal Code | T7S 1N5          |