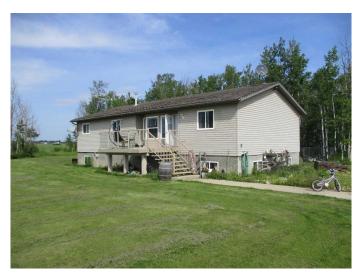

## \$1,495,000

4 Bedroom, 3.00 Bathroom, Agri-Business on 310.00 Acres

NONE, Rural Northern Lights, County of, Alberta

Here is a chance to purchase a newer modular home and a 1/2 section of good open farmland located right on the pavement only 1.5 miles south of Manning Ab.! Property comes with a 18 yr old 1385 sq. ft. modular home with 4 bedroom 3 bathroom with full finished basement! Yard is nicely landscaped with lawn grass, spruce & poplar trees for sound barrier and wind break! Also has a garden spot & fire pit! Farmland consists of 310 acres with 295 cultivated and seeded to canola this year! There is a gas lease that has paid \$2400 for 2024! Current Renter for land is paying \$65 per acre for 2024 crop year!