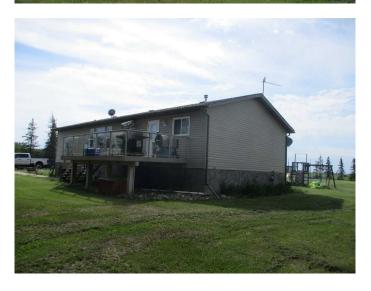

## \$1,495,000

4 Bedroom, 3.00 Bathroom, Agri-Business on 310.00 Acres

NONE, Rural Northern Lights, County of, Alberta

Here is a chance to purchase a newer modular home and a 1/2 section of good open farmland located right on the pavement only 1.5 miles south of Manning Ab.! Property comes with a 18 yr old 1385 sq. ft. modular home with 4 bedroom 3 bathroom with full finished basement! Yard is nicely landscaped with lawn grass, spruce & poplar trees for sound barrier and wind break! Also has a garden spot & fire pit! Farmland consists of 310 acres with 295 cultivated and seeded to canola this year! There is a gas lease that has paid \$2400 for 2024! Current Renter for land is paying \$65 per acre for 2024 crop year!