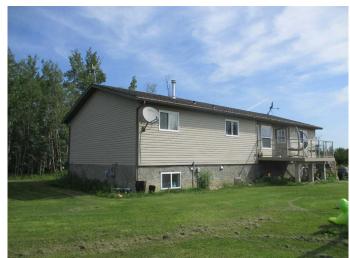

## \$1,495,000

4 Bedroom, 3.00 Bathroom, Agri-Business on 310.00 Acres

NONE, Rural Northern Lights, County of, Alberta

Here is a chance to purchase a newer modular home and a 1/2 section of good open farmland located right on the pavement only 1.5 miles south of Manning Ab.! Property comes with a 18 yr old 1385 sq. ft. modular home with 4 bedroom 3 bathroom with full finished basement! Yard is nicely landscaped with lawn grass, spruce & poplar trees for sound barrier and wind break! Also has a garden spot & fire pit! Farmland consists of 310 acres with 295 cultivated and seeded to canola this year! There is a gas lease that has paid \$2400 for 2024! Current Renter for land is paying \$65 per acre for 2024 crop year!