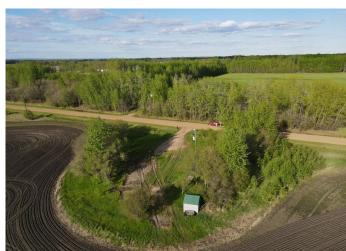

## \$159,900

0 Bedroom, 0.00 Bathroom, Land on 8.48 Acres

NONE, High Prairie, Alberta

8.48 Acres located west of High Prairie on Range Road 173. The property is fully serviced with power, gas and municipal water. Call, email or text today to book a tour!

#### **Essential Information**

MLS® # A2145140 Price \$159,900

Bathrooms 0.00 Acres 8.48 Type Land

Sub-Type Residential Land

Status Active