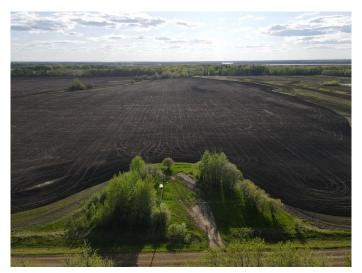

## \$159,900

0 Bedroom, 0.00 Bathroom, Land on 8.48 Acres

NONE, High Prairie, Alberta

8.48 Acres located west of High Prairie on Range Road 173. The property is fully serviced with power, gas and municipal water. Call, email or text today to book a tour!

#### **Essential Information**

MLS® # A2145140 Price \$159,900

Bathrooms 0.00 Acres 8.48 Type Land

Sub-Type Residential Land

Status Active