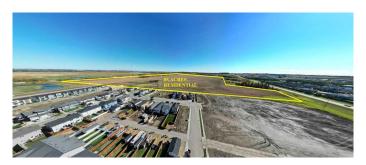

## \$8,360,000

0 Bedroom, 0.00 Bathroom, Land on 88.00 Acres

Iron Gate, Sylvan Lake, Alberta

TAKE ADVANTAGE OF THE BOOM IN SYLVAN LAKE! Rare opportunity to purchase prime residential development land in the heart of all the action. IRON GATE-SYLVAN LAKE. 88 acres of residential development land in thriving Sylvan Lake, with the area structure plan in place. This strategically positioned land is located on corner of Highway 20 and 47th Avenue. Iron Gate is directly across from three fully developed quarter sections consisting of three district shopping centres with numerous tenants including Wal-Mart, Canadian Tire, No Frills, Sobey's, Shoppers Drug Mart, A&W, Wendy's, McDonalds. Directly supporting these shopping centres are the fully developed residential subdivisions of Ryder's Ridge, Hewlett Park and the industrial subdivisions of Cuendet Industrial Park and Norell business Park. This area has quickly become Sylvan Lake's "Go to" for shopping, commerce and residential lifestyles. Iron Gate subdivision consists consists of approximately 16 acres of commercial land, single family, multi-family and duplex lots in the first phases (Nearly sold out), with the balance of the 88 acres ready for immediate development. Iron Gate subdivision has been designed and engineered to fully complement area growth with commercial development on the corner of Highway 20 and along 47th Avenue, and a comprehensive trail system/park areas with ease of walk-abilty and access to it's commercial component and surrounding amenities. The land is flat and dry with

excellent building conditions. Take advantage of this rare opportunity with Environmental & Geotech reports available, internal roads already named, area structure plan in place (Can be changed to meet buyers requirements). Legal and taxes to be confirmed upon final subdivision.