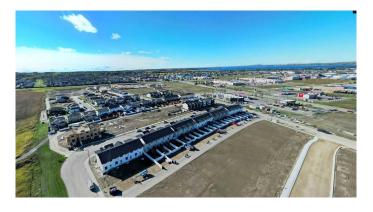

## \$8,360,000

0 Bedroom, 0.00 Bathroom, Land on 88.00 Acres

Iron Gate, Sylvan Lake, Alberta

TAKE ADVANTAGE OF THE BOOM IN SYLVAN LAKE! Rare opportunity to purchase prime residential development land in the heart of all the action. IRON GATE-SYLVAN LAKE. 88 acres of residential development land in thriving Sylvan Lake, with the area structure plan in place. This strategically positioned land is located on corner of Highway 20 and 47th Avenue. Iron Gate is directly across from three fully developed quarter sections consisting of three district shopping centres with numerous tenants including Wal-Mart, Canadian Tire, No Frills, Sobey's, Shoppers Drug Mart, A&W, Wendy's, McDonalds. Directly supporting these shopping centres are the fully developed residential subdivisions of Ryder's Ridge, Hewlett Park and the industrial subdivisions of Cuendet Industrial Park and Norell business Park. This area has quickly become Sylvan Lake's "Go to" for shopping, commerce and residential lifestyles. Iron Gate subdivision consists consists of approximately 16 acres of commercial land, single family, multi-family and duplex lots in the first phases (Nearly sold out), with the balance of the 88 acres ready for immediate development. Iron Gate subdivision has been designed and engineered to fully complement area growth with commercial development on the corner of Highway 20 and along 47th Avenue, and a comprehensive trail system/park areas with ease of walk-abilty and access to it's commercial component and surrounding amenities. The land is flat and dry with

excellent building conditions. Take advantage of this rare opportunity with Environmental & Geotech reports available, internal roads already named, area structure plan in place (Can be changed to meet buyers requirements). Legal and taxes to be confirmed upon final subdivision.