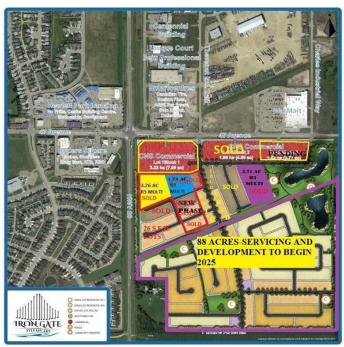

## \$8,360,000

0 Bedroom, 0.00 Bathroom, Land on 88.00 Acres

Iron Gate, Sylvan Lake, Alberta

TAKE ADVANTAGE OF THE BOOM IN SYLVAN LAKE! Rare opportunity to purchase prime residential development land in the heart of all the action. IRON GATE-SYLVAN LAKE. 88 acres of residential development land in thriving Sylvan Lake, with the area structure plan in place. This strategically positioned land is located on corner of Highway 20 and 47th Avenue. Iron Gate is directly across from three fully developed quarter sections consisting of three district shopping centres with numerous tenants including Wal-Mart, Canadian Tire, No Frills, Sobey's, Shoppers Drug Mart, A&W, Wendy's, McDonalds. Directly supporting these shopping centres are the fully developed residential subdivisions of Ryder's Ridge, Hewlett Park and the industrial subdivisions of Cuendet Industrial Park and Norell business Park. This area has quickly become Sylvan Lake's "Go to" for shopping, commerce and residential lifestyles. Iron Gate subdivision consists consists of approximately 16 acres of commercial land, single family, multi-family and duplex lots in the first phases (Nearly sold out), with the balance of the 88 acres ready for immediate development. Iron Gate subdivision has been designed and engineered to fully complement area growth with commercial development on the corner of Highway 20 and along 47th Avenue, and a comprehensive trail system/park areas with ease of walk-abilty and access to it's commercial component and surrounding amenities. The land is flat and dry with

excellent building conditions. Take advantage of this rare opportunity with Environmental & Geotech reports available, internal roads already named, area structure plan in place (Can be changed to meet buyers requirements). Legal and taxes to be confirmed upon final subdivision.