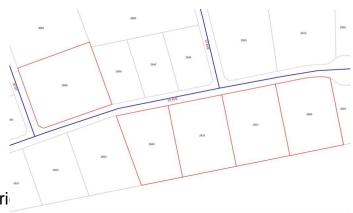

# \$667,450 - 2933 33 Avenue, Whitecourt

MLS® #A2143830

#### \$667,450

0 Bedroom, 0.00 Bathroom, Land on 2.67 Acres

NONE, Whitecourt, Alberta

Industrial raw lot of 2.67 acres ready to build. Adjoining lots are also available. This Developer may also build to suit your needs. Located in the heart of the new industrial with good highway access and is located close to more commercial development. Northeast side of Whitecourt.

# **Essential Information**

| MLS® #    | A2143830        |
|-----------|-----------------|
| Price     | \$667,450       |
| Bathrooms | 0.00            |
| Acres     | 2.67            |
| Туре      | Land            |
| Sub-Type  | Commercial Land |
| Status    | Active          |

### **Community Information**

| Address     | 2933 33 Avenue   |
|-------------|------------------|
| Subdivision | NONE             |
| City        | Whitecourt       |
| County      | Woodlands County |
| Province    | Alberta          |
| Postal Code | T7S 1P3          |