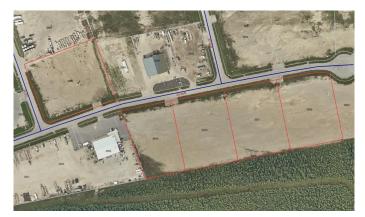

# \$667,450 - 2933 33 Avenue, Whitecourt

MLS® #A2143830

#### \$667,450

0 Bedroom, 0.00 Bathroom, Land on 2.67 Acres

NONE, Whitecourt, Alberta

Industrial raw lot of 2.67 acres ready to build. Adjoining lots are also available. This Developer may also build to suit your needs. Located in the heart of the new industrial with good highway access and is located close to more commercial development. Northeast side of Whitecourt.

# **Essential Information**

| MLS® #    | A2143830        |
|-----------|-----------------|
| Price     | \$667,450       |
| Bathrooms | 0.00            |
| Acres     | 2.67            |
| Туре      | Land            |
| Sub-Type  | Commercial Land |
| Status    | Active          |

### **Community Information**

| Address     | 2933 33 Avenue   |
|-------------|------------------|
| Subdivision | NONE             |
| City        | Whitecourt       |
| County      | Woodlands County |
| Province    | Alberta          |
| Postal Code | T7S 1P3          |