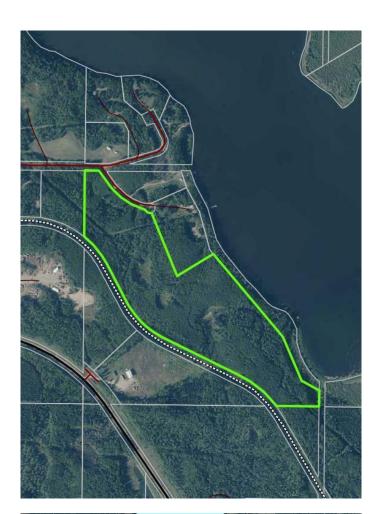

### \$375,000

0 Bedroom, 0.00 Bathroom, Land on 55.48 Acres

NONE, Lac La Biche, Alberta

Here's a chance to own your own piece of Paradise. This 55.48 parcel of land on Lac La Biche lake with a 10 minute commute to Lac La Biche. The property is mostly treed with access by a county road and with nearly 2000 feet of lakefront in Big Bay. You'll enjoy the privacy along with the wildlife that already inhabit the property as well witness the seasonal changes of the migratory birds that fly through the area. Lac La Biche is a popular destination for the fishing on numerous lake with close proximity to Lakeland Provincial Park as well as 10's of thousands of square miles of crown recreational land. Lac La Biche lake is also a premiere lake for Walleye fishing and is great lake for exploring by boat or a quiet paddle in a kayak or canoe.

#### **Essential Information**

MLS® # A2143218 Price \$375,000

Bathrooms 0.00
Acres 55.48
Type Land

Sub-Type Residential Land

Status Active

# **Community Information**

Address 105, 103037 Twp Rd 672

Subdivision NONE

City Lac La Biche

County Lac La Biche County

Province Alberta
Postal Code T0A 2C2