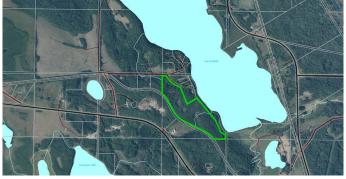

### \$375,000

0 Bedroom, 0.00 Bathroom, Land on 55.48 Acres

NONE, Lac La Biche, Alberta

Here's a chance to own your own piece of Paradise. This 55.48 parcel of land on Lac La Biche lake with a 10 minute commute to Lac La Biche. The property is mostly treed with access by a county road and with nearly 2000 feet of lakefront in Big Bay. You'll enjoy the privacy along with the wildlife that already inhabit the property as well witness the seasonal changes of the migratory birds that fly through the area. Lac La Biche is a popular destination for the fishing on numerous lake with close proximity to Lakeland Provincial Park as well as 10's of thousands of square miles of crown recreational land. Lac La Biche lake is also a premiere lake for Walleye fishing and is great lake for exploring by boat or a quiet paddle in a kayak or canoe.

# **Community Information**

Address 105, 103037 Twp Rd 672

Subdivision NONE

City Lac La Biche

County Lac La Biche County

Province Alberta
Postal Code T0A 2C2