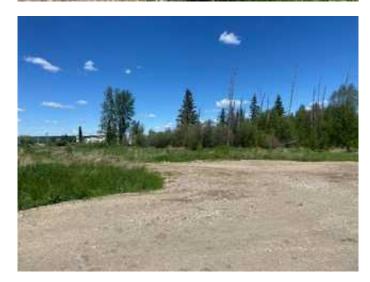

## \$449,000

0 Bedroom, 0.00 Bathroom, Land on 23.13 Acres

NONE, Whitecourt, Alberta

Ideal holding property for future development. Whitecourt is on the cusp of expansion. 23.13 raw acres zoned commercial next to Dahl Drive, easy access to Highway 43 and railway. Assessed at \$700,000, this is a great deal for under \$20,000 an acre!