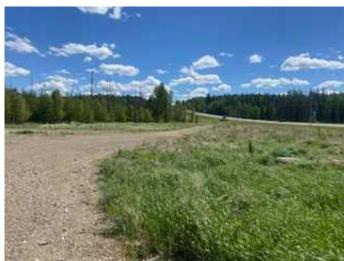

## \$449,000

0 Bedroom, 0.00 Bathroom, Land on 23.13 Acres

NONE, Whitecourt, Alberta

Ideal holding property for future development. Whitecourt is on the cusp of expansion. 23.13 raw acres zoned commercial next to Dahl Drive, easy access to Highway 43 and railway. Assessed at \$700,000, this is a great deal for under \$20,000 an acre!