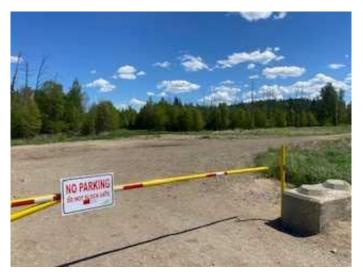

## \$449,000

0 Bedroom, 0.00 Bathroom, Land on 23.13 Acres

NONE, Whitecourt, Alberta

Ideal holding property for future development. Whitecourt is on the cusp of expansion. 23.13 raw acres zoned commercial next to Dahl Drive, easy access to Highway 43 and railway. Assessed at \$700,000, this is a great deal for under \$20,000 an acre!