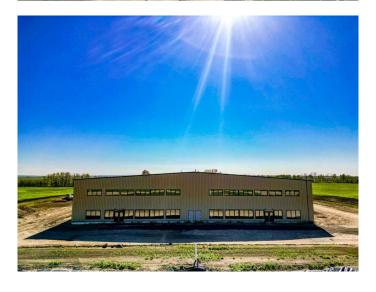

# \$7,500,000

0 Bedroom, 0.00 Bathroom, Commercial on 22.00 Acres

NONE, Rural Wheatland County, Alberta

32,000 sq ft new warehouse available for purchase, including 21 acres of land. • 12,600 Sq Ft on Floor • 6400 Sq Ft Mezzanine • 160 Ft Deep X 160 Ft Wide • 4 Dock Doors with Loading Ramps • 2 Bay Doors 14 Ft High • 22 Ft to Ceiling Girder • 28 Ft to Ceiling Wall • 32 Ft to Ceiling Centre. This structure was designed with two sides that are mirror images of each other. Each side Includes warehouse, office and mezzanine space. Office space is completed on one side and includes offices, boardroom and washroom. The other side has studs up and rough ins done. Mezzanine space is wide open so perfect for a multitude of uses. Each side has separate gas meters and the building has 3 phase power. The location can not be beat with pavement access all the way. Close to Strathmore, Chestermere and Calgary and just off Highway 1 and Country Hills Blvd. The current owner would be interested in leasing one side of the building back from the new owner.

Built in 2022