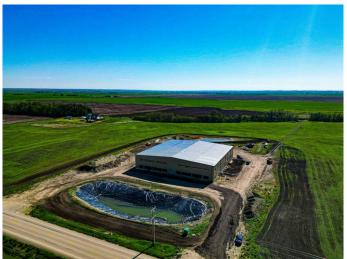

# \$7,500,000

0 Bedroom, 0.00 Bathroom, Commercial on 22.00 Acres

NONE, Rural Wheatland County, Alberta

32,000 sq ft new warehouse available for purchase, including 21 acres of land. • 12,600 Sq Ft on Floor • 6400 Sq Ft Mezzanine • 160 Ft Deep X 160 Ft Wide • 4 Dock Doors with Loading Ramps • 2 Bay Doors 14 Ft High • 22 Ft to Ceiling Girder • 28 Ft to Ceiling Wall • 32 Ft to Ceiling Centre. This structure was designed with two sides that are mirror images of each other. Each side Includes warehouse, office and mezzanine space. Office space is completed on one side and includes offices, boardroom and washroom. The other side has studs up and rough ins done. Mezzanine space is wide open so perfect for a multitude of uses. Each side has separate gas meters and the building has 3 phase power. The location can not be beat with pavement access all the way. Close to Strathmore, Chestermere and Calgary and just off Highway 1 and Country Hills Blvd. The current owner would be interested in leasing one side of the building back from the new owner.

Built in 2022