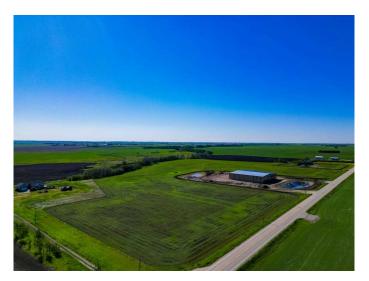

# \$7,500,000

0 Bedroom, 0.00 Bathroom, Commercial on 22.00 Acres

NONE, Rural Wheatland County, Alberta

32,000 sq ft new warehouse available for purchase, including 21 acres of land. • 12,600 Sq Ft on Floor • 6400 Sq Ft Mezzanine • 160 Ft Deep X 160 Ft Wide • 4 Dock Doors with Loading Ramps • 2 Bay Doors 14 Ft High • 22 Ft to Ceiling Girder • 28 Ft to Ceiling Wall • 32 Ft to Ceiling Centre. This structure was designed with two sides that are mirror images of each other. Each side Includes warehouse, office and mezzanine space. Office space is completed on one side and includes offices, boardroom and washroom. The other side has studs up and rough ins done. Mezzanine space is wide open so perfect for a multitude of uses. Each side has separate gas meters and the building has 3 phase power. The location can not be beat with pavement access all the way. Close to Strathmore, Chestermere and Calgary and just off Highway 1 and Country Hills Blvd. The current owner would be interested in leasing one side of the building back from the new owner.

Built in 2022

# **Community Information**

Address 244071 Range Road 264 Road

Subdivision NONE

City Rural Wheatland County

County Wheatland County

Province Alberta
Postal Code T0J 1Y0