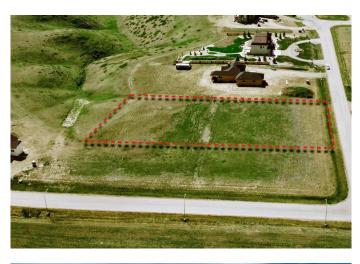

## \$375,000

0 Bedroom, 0.00 Bathroom, Land on 1.10 Acres

N/A, Rural Lethbridge County, Alberta

Edgemoor Estates at Sunrise Point is nestled above the coulees bordering the west edge of the City of Lethbridge. With unsurpassed views of the mountains and river valley, this unspoiled gem is developed into country estate lots where natural terrain and wildlife surround you. All paved roadways, street lights and most servicing have been installed to the property line. Over 1 acre lots afford a large building envelope with architectural controls to ensure the homes give a sense of space and openness with plenty of breathing space. Your "forever" home will have a sense of "classical elegance" with timeless value that comes from living in the country but close to all amenities.

### **Community Information**

| Address     | 30 Edgemoor Way W       |
|-------------|-------------------------|
| Subdivision | N/A                     |
| City        | Rural Lethbridge County |

| County<br>Province<br>Postal Code | Lethbridge County<br>Alberta<br>T1J 5R6                                                     |  |
|-----------------------------------|---------------------------------------------------------------------------------------------|--|
| Exterior                          |                                                                                             |  |
| Lot Description                   | Level, Rectangular Lot, Backs on to Park/Green Space, No Neighbours Behind, Street Lighting |  |
| Additional Information            |                                                                                             |  |
| Date Listed                       | June 10th, 2024                                                                             |  |
| Days on Market                    | 314                                                                                         |  |
| Zoning                            | GCR                                                                                         |  |