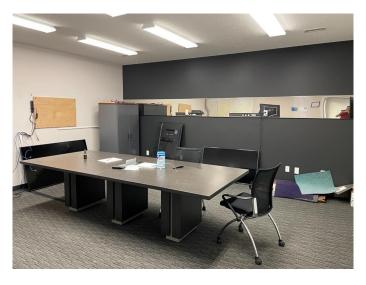

### \$649,900

0 Bedroom, 0.00 Bathroom, Commercial on 0.00 Acres

Richmond Industrial Park, Grande Prairie, Alberta

Own your own executive office space with HIGH SPEED Fibre internet and great exposure on busy 84th Avenue, near Hwy 40. Lots of additional parking available on adjacent site if needed. Setup with 12 offices, boardroom and Kitchen. Bathrooms on both levels. Priced to sell far below replacement cost. This space features 3840 Sq Ft office but could be combined with adjacent units if more space is required. Also available for lease. Owner is a Licensed REALTOR® in Alberta.