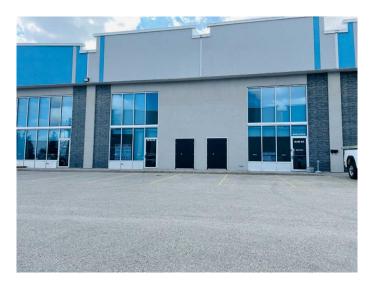

### \$649,900

0 Bedroom, 0.00 Bathroom, Commercial on 0.00 Acres

Richmond Industrial Park, Grande Prairie, Alberta

Own your own executive office space with HIGH SPEED Fibre internet and great exposure on busy 84th Avenue, near Hwy 40. Lots of additional parking available on adjacent site if needed. Setup with 12 offices, boardroom and Kitchen. Bathrooms on both levels. Priced to sell far below replacement cost. This space features 3840 Sq Ft office but could be combined with adjacent units if more space is required. Also available for lease. Owner is a Licensed REALTOR® in Alberta.