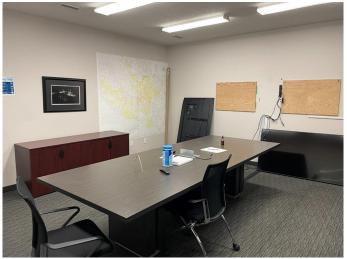

### \$649,900

0 Bedroom, 0.00 Bathroom, Commercial on 0.00 Acres

Richmond Industrial Park, Grande Prairie, Alberta

Own your own executive office space with HIGH SPEED Fibre internet and great exposure on busy 84th Avenue, near Hwy 40. Lots of additional parking available on adjacent site if needed. Setup with 12 offices, boardroom and Kitchen. Bathrooms on both levels. Priced to sell far below replacement cost. This space features 3840 Sq Ft office but could be combined with adjacent units if more space is required. Also available for lease. Owner is a Licensed REALTOR® in Alberta.