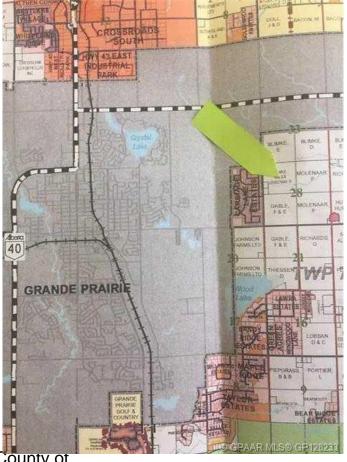

## \$1,550,000

0 Bedroom, 0.00 Bathroom, Agri-Business on 149.00 Acres

NONE, Rural Grande Prairie No. 1, County of, Alberta

149+/- acres across from the road from Carriage Lane Estates. Excellent development quarter, with no pipelines or well sites on this property. Services close by. This property has remained in the county after annexation. Great potential!!

## **Community Information**

Address Pt. Of Nw-28-71-5-w6

Subdivision NONE

City Rural Grande Prairie No. 1, County of

County Grande Prairie No. 1, County of

Province Alberta
Postal Code T8V 2Z8