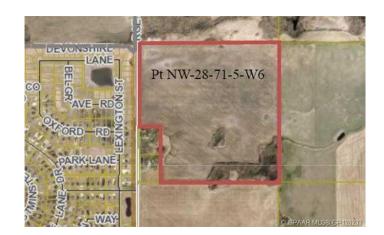

## \$1,550,000

0 Bedroom, 0.00 Bathroom, Agri-Business on 149.00 Acres

NONE, Rural Grande Prairie No. 1, County of, Alberta

149+/- acres across from the road from Carriage Lane Estates. Excellent development quarter, with no pipelines or well sites on this property. Services close by. This property has remained in the county after annexation. Great potential!!

## **Community Information**

Address Pt. Of Nw-28-71-5-w6

Subdivision NONE

City Rural Grande Prairie No. 1, County of

County Grande Prairie No. 1, County of

Province Alberta
Postal Code T8V 2Z8