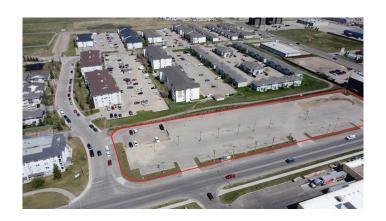

## \$1,750,000

0 Bedroom, 0.00 Bathroom, Land on 2.79 Acres

Gateway., Grande Prairie, Alberta

Fully serviced and fully paved lot with yard lighting. This property is located directly behind Walmart, just around the corner from the new hospital and backing onto high-density residential in the busy Westgate development. The lot is ideal for any commercial use and can be purchased on its own or in a package with the two neighboring lots. Locations such as this simply do not come available. To book a showing call your Commercial Realtor© today.